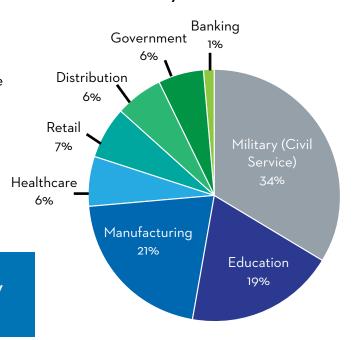

The county's top 15 employers account for 9,983 jobs in eight diverse sectors. The largest sectors are military (civil service), manufacturing and education.

### Liberty County's Top 15 Employers by Sector

70.8 % of people working in Liberty County are Liberty County residents.