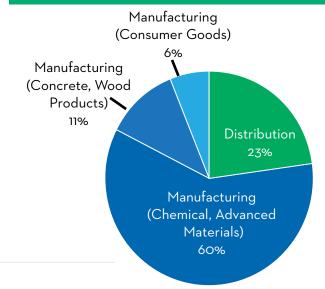

county labor draw area
- 4,700+ out-commuters from Liberty County
- 6.3% average annual unemployment rate in Liberty County (for 2015 calendar year)
- 3,600 "Heroes for Hire" exit the military at Fort Stewart annually (who are well trained, highly skilled, and computer savvy)
- 10,000+ military spouses in the area

## INDUSTRIAL SECTOR

Industries in Liberty County have created more than 3,000 skilled jobs that require a plethora of skills. The Liberty County Development Authority works to recruit new industries in addition to maintaining relationships with existing industries to understand business trends and to facilitate growth and expansion projects.

70%

of industrial jobs in Liberty County are tied to foreign-headquartered companies.

#### **Liberty County Industrial Employment**



#### **INDUSTRIES**

- SNF Holding Co. 1,500 employees chemical manufacturer
- Target Regional Distribution Center 420 employees retail distributor
- · Alcoa Forgings and Extrusions 225 employees aerospace manufacturer
- Interstate Paper 210 employees wood products manufacturer
- Hugo Boss Distribution Center 182 employees retail distributor
- International Greetings USA 162 employees gift wrap manufacturer
- Newport Timber/R.B. Lumber 90 employees sawmill/lumber manufacturer
- Elan Technology 60 employees ceramic/glass insulator manufacturer
- Pactra International Co. Ltd./Hankook 30 employees tire distributor
- The Tire Rack 30 employees tire distributor
- Truss Mart 30 employees building components manufacturer
- Waltrich Plastic Corp. & Lawn Chair USA 24 employees plastics manufactur