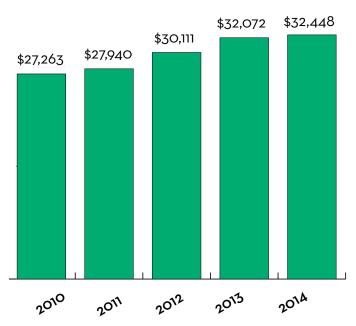

#### **Liberty County Per Capita Income**

Source: U.S. Bureau of Economic Analysis