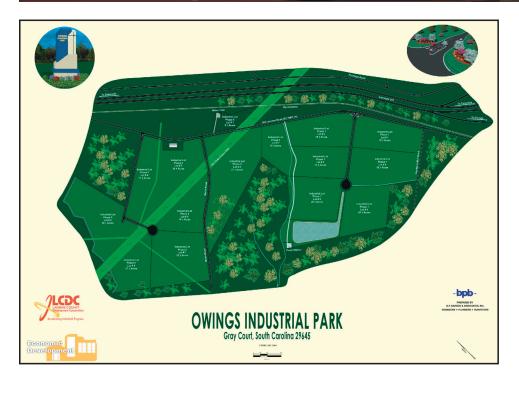

## **LOCATION & SPECIFICATIONS:**

Location – 0.75 miles of I-385/SC14, SW quadrant
Foreign Trade Zone Status – No
Multi-County Park Status – Negotiable
Total Acres – 308
Minimum Acres – 10
Maximum Acres – 271.45
Land Available Contiguous to Site – Yes
Current Land Use – Developing Park
Surrounding Land Use – Agricultural, Woodlands
Soil Type – Sandy Loam, Sandy Clay
Range of Elevation (Ft Above MSL) – 736-828

### **TRANSPORTATION & ACCESS:**

Interstate – I-385, 0.5 miles

Primary Airport – GSP International Airport, 20 miles

Civil Airport – Laurens County Airport, 17.84 miles

Railroad – RailAmerica, 0.10 miles

Port – Charleston, 191.6 miles