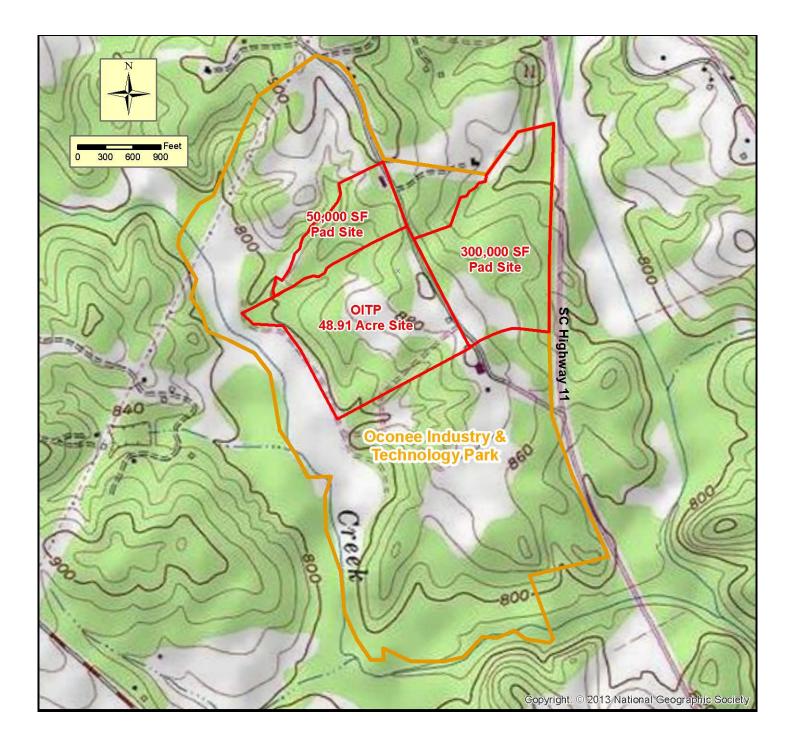

## TOPOGRAPHY

Basemap: Oconee Co. Economic Development Comm.

Contour Interval:

Property ID: S044O

Last Update: 04/25/14

No warranty or representation, expressed or implied, is made regarding the accuracy of this data, and same is subject to omissions, errors, and changes. This report is in accordance with the terms and agreements of the InfoMentum License Agreement. This information was compiled by the SC Dept. of Commerce, the SC Appalachian Council of Governments and the Oconee Economic Alliance.