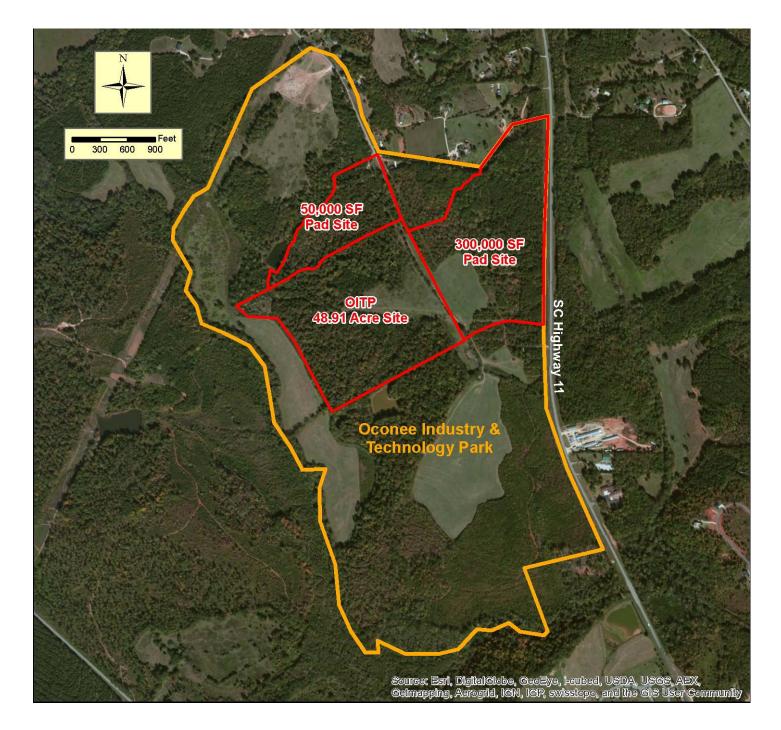

## COMMENTS

There is a 300,000 SF building pad graded on the site; Park Coordinates, Oconee Industry & Technology Park @ 34.69924, -83.050804. This site is within a Foreign Trade Zone eligible area. For more info, please contact our office aqt 864-638-4210.

## **AERIAL IMAGE**

Basemap: Various sources / Compiled by ESRI

Property ID: S044O

Last Update: 04/25/14

No warranty or representation, expressed or implied, is made regarding the accuracy of this data, and same is subject to omissions, errors, and changes. This report is in accordance with the terms and agreements of the InfoMentum License Agreement. This information was compiled by the SC Dept. of Commerce, the SC Appalachian Council of Governments and the Oconee County Economic Development Commission.