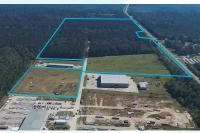

## Industrial Park Acreage for Sale in Livingston, LA

AVAILABLE ACREAGE: 69

SALE PRICE: \$60,000 PER ACRE

SUBDIVIDABLE: YES

PROPERTY TYPE: INDUSTRIAL

INTERSTATES: I-12 & I-55

HIGHWAYS: US-190 & LA-449

AIRPORTS: BATON ROUGE & NEW ORLEANS

RAILROADS: CANADIAN NATIONAL