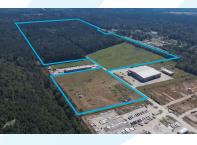

## Industrial Park Acreage for Sale in Livingston, LA

AVAILABLE ACREAGE: 69

SALE PRICE: \$60,000 PER ACRE

SUBDIVIDABLE: YES

PROPERTY TYPE: INDUSTRIAL

INTERSTATES: I-12 & I-55

HIGHWAYS: US-190 & LA-449

AIRPORTS: BATON ROUGE & NEW ORLEANS

RAILROADS: CANADIAN NATIONAL