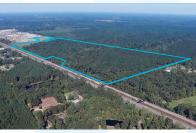

## Industrial Park Acreage for Sale in Livingston, LA

AVAILABLE ACREAGE: 69

SALE PRICE: \$60,000 PER ACRE

SUBDIVIDABLE: YES

PROPERTY TYPE: INDUSTRIAL

INTERSTATES: I-12 & I-55

HIGHWAYS: US-190 & LA-449

AIRPORTS: BATON ROUGE & NEW ORLEANS

RAILROADS: CANADIAN NATIONAL