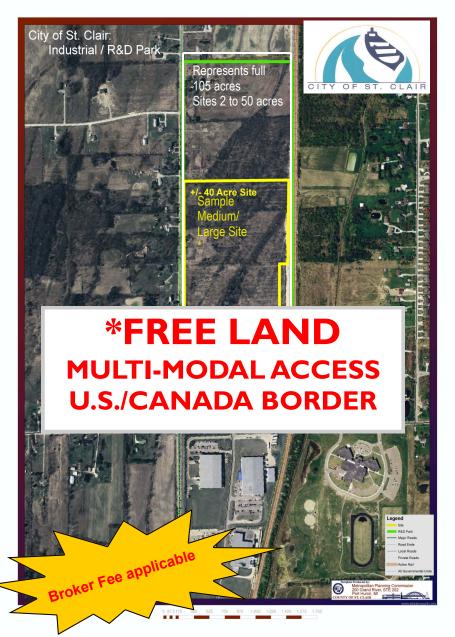

## **Call EDA Today!** Toll Free 1.877.982.9511

Dan Casey, CEO—dcasey@edascc.com

David Haynes, Director of Business Attraction dhaynes@edascc.com

- Convenient multi-modal Access -highway, air, rail & port
- Only 45 minutes from downtown Detroit
- Located four miles from Interstate I-94
- Less than 10 miles from Interstate 69
- Fully serviced with municipal utilities in place
- Attract employees from St. Clair & Macomb County—easy commute
- Sites 2 to 50 acres
- Rail Access On-site
- Nearby deep water port access

ADDITIONAL INFORMATION & ECONOMIC INCENTIVES PLEASE CONTACT:

The Economic Development Alliance (EDA)

Toll Free 1.877.982.9511

Free Land Incentive—St. Clair Industrial Park \*Based upon a minimum level of job creation & Investment by locating company. 2 acre minimum 105 acres • Sites 2 to 50 acres