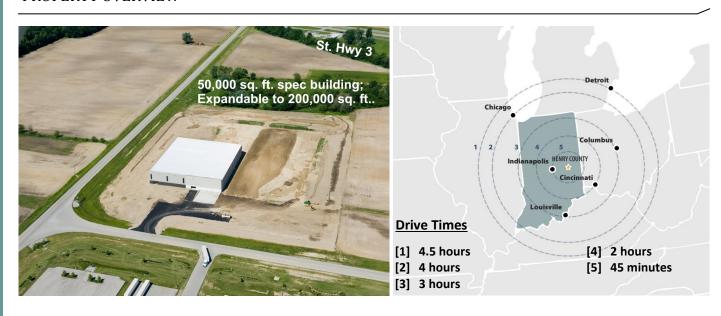

# LOCATION 2 Miles to Interstate 70

| Year Built:        | 2012                                                                                               |
|--------------------|----------------------------------------------------------------------------------------------------|
| Square Feet:       | 50,400 SF—Expandable to 200,000 SF                                                                 |
| Acres:             | 12.6 Acres—Additional adjacent land                                                                |
| Zoned:             | Light Industrial—Manufacturing/Distribution                                                        |
| Construction Type: | Hard wall construction, metal & masonry in dock areas, and metal expansion walls on two sides      |
| Ceiling Height:    | 32 Ft.                                                                                             |
| Column Spacing:    | 70' x 30'                                                                                          |
| Drive-In Doors:    | 1                                                                                                  |
| Docks:             | 3                                                                                                  |
| Electric:          | Henry County REMC                                                                                  |
| Water:             | 12" line—City of New Castle                                                                        |
| Sewer:             | 8" line—City of New Castle                                                                         |
| Telco/Fiber:       | New Lisbon Telephone Company                                                                       |
| Natural Gas:       | Vectren                                                                                            |
| Owner:             | Henry County Redevelopment Commission                                                              |
| Price:             | \$2,000,000—Priced as shell building and land.<br>Can purchase shell or negotiate build-out price. |
| Website:           | www.readytogohenryco.com                                                                           |