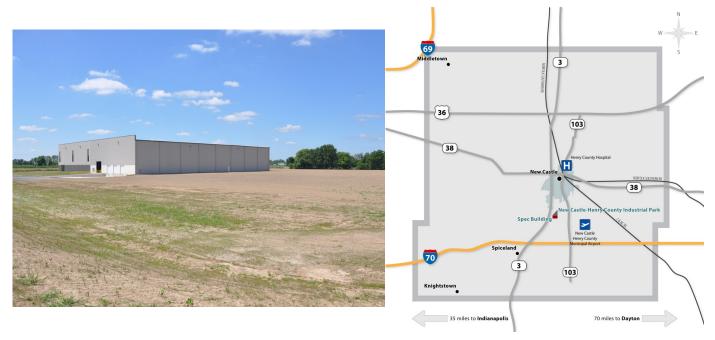

# LOCATION 2 Miles to Interstate 70

| Year Built:        | 2012                                                                                               |
|--------------------|----------------------------------------------------------------------------------------------------|
| Square Feet:       | 50,400 SF—Expandable to 200,000 SF                                                                 |
| Acres:             | 12.6 Acres—Additional adjacent land                                                                |
| Zoned:             | Light Industrial—Manufacturing/Distribution                                                        |
| Construction Type: | Hard wall construction, metal & masonry in dock areas, and metal expansion walls on two sides      |
| Ceiling Height:    | 32 Ft.                                                                                             |
| Column Spacing:    | 70' x 30'                                                                                          |
| Drive-In Doors:    | 1                                                                                                  |
| Docks:             | 3                                                                                                  |
| Electric:          | Henry County REMC                                                                                  |
| Water:             | 12" line—City of New Castle                                                                        |
| Sewer:             | 8" line—City of New Castle                                                                         |
| Telco/Fiber:       | New Lisbon Telephone Company                                                                       |
| Natural Gas:       | Vectren                                                                                            |
| Owner:             | Henry County Redevelopment Commission                                                              |
| Price:             | \$2,000,000—Priced as shell building and land.<br>Can purchase shell or negotiate build-out price. |
| Website:           | www.readytogohenryco.com                                                                           |