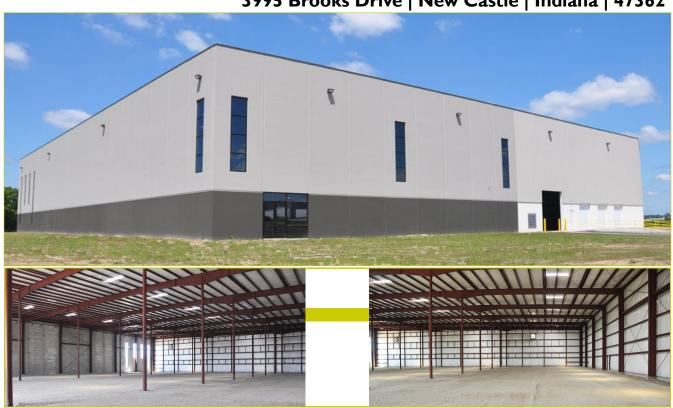

## Henry County Shell Building

50,400 SF Expandable to 200,000 SF

3995 Brooks Drive | New Castle | Indiana | 47362