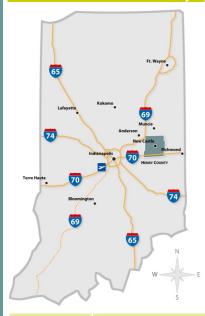

# LOCATION 2 Miles to Interstate 70

| Year Built:        | 2012                                                                                               |
|--------------------|----------------------------------------------------------------------------------------------------|
| Square Feet:       | 50,400 SF—Expandable to 200,000 SF                                                                 |
| Acres:             | 12.6 Acres—Additional adjacent land                                                                |
| Zoned:             | Light Industrial—Manufacturing/Distribution                                                        |
| Construction Type: | Hard wall construction, metal & masonry in dock areas, and metal expansion walls on two sides      |
| Ceiling Height:    | 32 Ft.                                                                                             |
| Column Spacing:    | 70' x 30'                                                                                          |
| Drive-In Doors:    | 1                                                                                                  |
| Docks:             | 3                                                                                                  |
| Electric:          | Henry County REMC                                                                                  |
| Water:             | 12" line—City of New Castle                                                                        |
| Sewer:             | 8" line—City of New Castle                                                                         |
| Telco/Fiber:       | New Lisbon Telephone Company                                                                       |
| Natural Gas:       | Vectren                                                                                            |
| Owner:             | Henry County Redevelopment Commission                                                              |
| Price:             | \$2,000,000—Priced as shell building and land.<br>Can purchase shell or negotiate build-out price. |
| Website:           | www.readytogohenryco.com                                                                           |