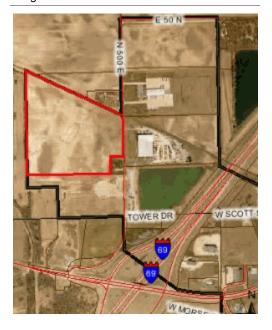

### Indiana Shovel Ready Site at I-69 Exit 86 Markle Industrial Park

Site Information

Indiana Shovel Ready Site at I-69 Exit 86 Markle Bldg. Name:

Industrial Park

Street I-69 Exit 86 Address:

City: Markle

State: IN

**Total Acres:** 32.78

**Available Acreage:** 32.78

Site Is Divisible: yes

10 **Smallest Divisible Acreage:** 

32.78 **Largest Contiguous Acreage:** 

Flood Plain: nο

**Detailed Utility Information** 

**Electric Service Provider:** United REMC