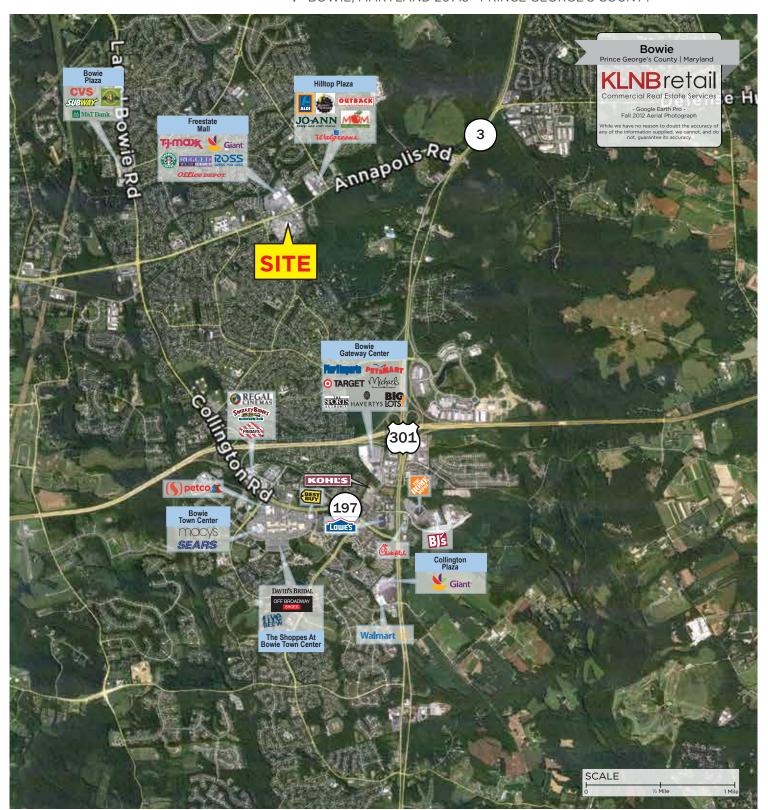

BOWIE MARKETPLACE | ANNAPOLIS ROAD (ROUTE 450) & STONYBROOK DRIVE BOWIE, MARYLAND 20715 PRINCE GEORGE'S COUNTY

| <b>AVAILABLE SPACE:</b> |  |
|-------------------------|--|
|-------------------------|--|