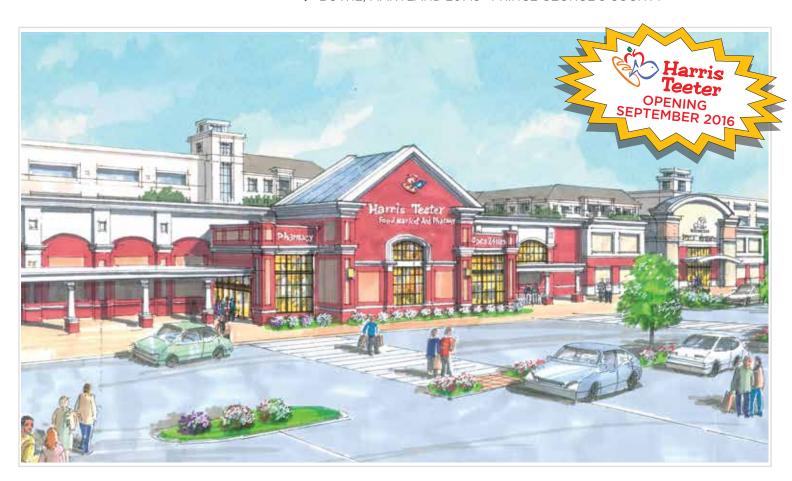

BOWIE MARKETPLACE | ANNAPOLIS ROAD (ROUTE 450) & STONYBROOK DRIVE BOWIE, MARYLAND 20715 PRINCE GEORGE'S COUNTY

| <b>AVAILABLE SPACE:</b> |  |
|-------------------------|--|
|-------------------------|--|

| SIZE    | RATE      | CONDITION  | DELIVERY               |
|---------|-----------|------------|------------------------|
| VARIOUS | \$40-\$50 | COLD DARK  | 2 <sup>ND</sup> Q 2016 |
|         | PSF NNN*  | SHELL + TI |                        |

\*EST. NNN: \$4.17 PSF

| Traffic Count              |                   |
|----------------------------|-------------------|
| Annapolis Road (Route 450) | 17,322 (2014 ADT) |

| Demographics (2015) | 1 Mile   | 3 Mile    | 5 Mile    |
|---------------------|----------|-----------|-----------|
| Population          | 9,523    | 49,648    | 112,872   |
| Daytime Population  | 3,589    | 21,266    | 37,921    |
| Median HH Income    | \$94,313 | \$105,002 | \$107,373 |
| College 4 YR+       | 41.7%    | 47.4%     | 49.3%     |