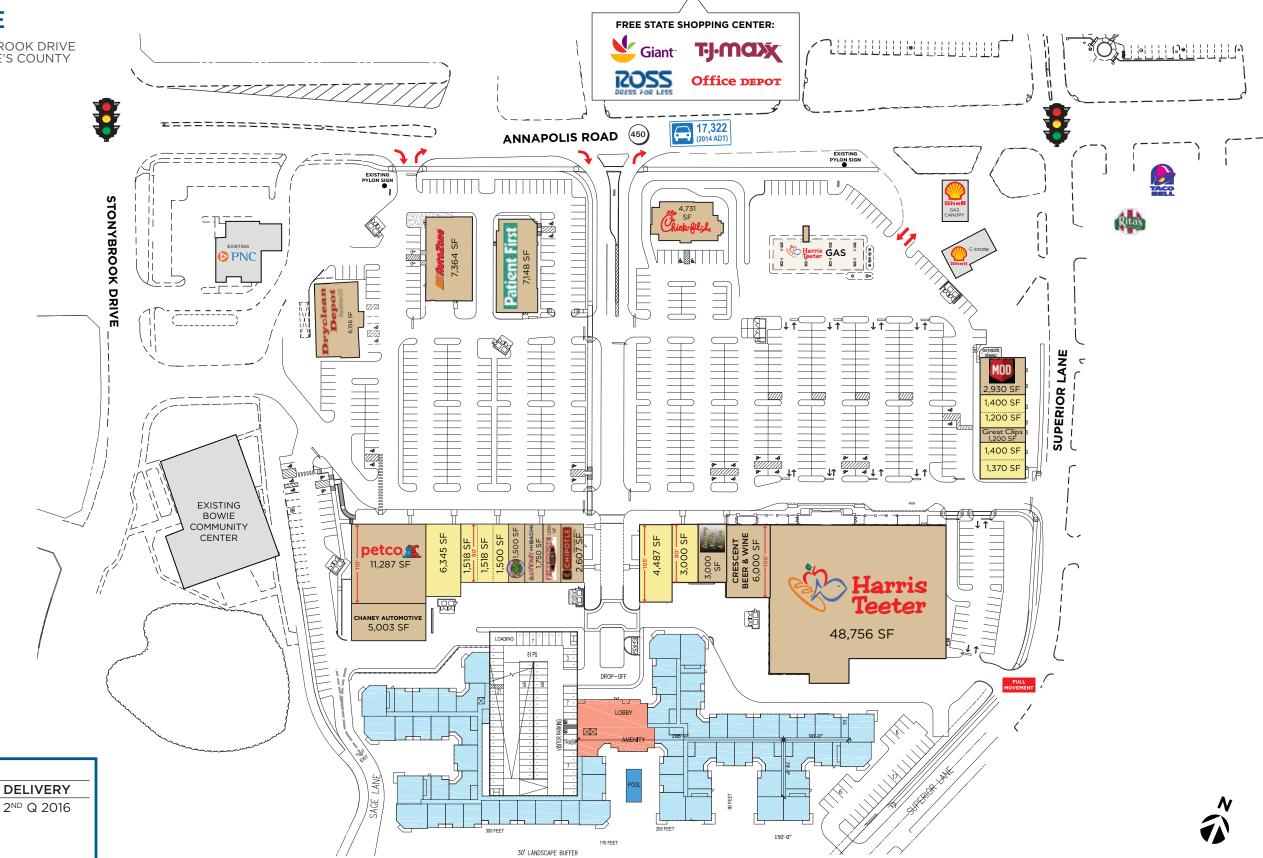

BOWIE MARKETPLACE | ANNAPOLIS ROAD (ROUTE 450) & STONYBROOK DRIVE BOWIE, MARYLAND 20715 PRINCE GEORGE'S COUNTY

| <b>AVAILABLE SPACE:</b> |  |
|-------------------------|--|
|-------------------------|--|

| SIZE    | RATE      | CONDITION  | DELIVERY               |
|---------|-----------|------------|------------------------|
| VARIOUS | \$40-\$50 | COLD DARK  | 2 <sup>ND</sup> Q 2016 |
|         | PSF NNN*  | SHELL + TI |                        |

\*EST. NNN: \$4.17 PSF

| Traffic Count              |                   |
|----------------------------|-------------------|
| Annapolis Road (Route 450) | 17,322 (2014 ADT) |

| Demographics (2015) | 1 Mile   | 3 Mile    | 5 Mile    |
|---------------------|----------|-----------|-----------|
| Population          | 9,523    | 49,648    | 112,872   |
| Daytime Population  | 3,589    | 21,266    | 37,921    |
| Median HH Income    | \$94,313 | \$105,002 | \$107,373 |
| College 4 YR+       | 41.7%    | 47.4%     | 49.3%     |