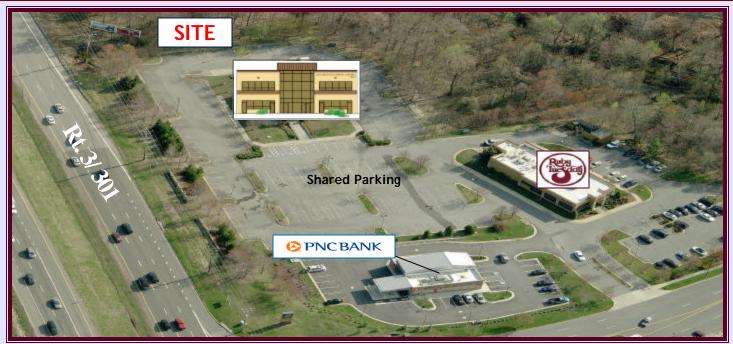

## FOR LEASE New office/ Medical building in Bowie, MD Construction Pre -Leasing

16461 Excalibur Road, Bowie, Maryland 20716 Prince George's County

| Location:             | At the signalized intersection of Rt. 301(Crain Hwy.) and Excalibur Rd.                                                                                                                                                  |          |               |
|-----------------------|--------------------------------------------------------------------------------------------------------------------------------------------------------------------------------------------------------------------------|----------|---------------|
| <u>Traffic count:</u> | 59,342 ADT                                                                                                                                                                                                               |          |               |
| <u>Acreage:</u>       | 1.57– Lot 3. Lot 2 contains 1.6 acres and is designated as shared parking with Ruby Tuesday.                                                                                                                             |          |               |
| <u>Building:</u>      | Space available from 1,000 square feet to 15,000 square feet! Two<br>Stories, elevator served. Plenty of parking, nice setting and easy<br>access to all the major highways, restaurants, shopping and<br>neighborhoods! |          |               |
| <u>Zoning:</u>        | CSC– proposed uses include; Restaurants, Banks/ Financial,<br>Office, Medical/ Dental offices or clinics.                                                                                                                |          |               |
| Delivery:             | Summer/ Fall 2014                                                                                                                                                                                                        |          |               |
| Demographics:         |                                                                                                                                                                                                                          | 3 mile   | <u>5 mile</u> |
| Population:           | 8,185                                                                                                                                                                                                                    | 37,626   | 85,237        |
| Households:           | 3,444                                                                                                                                                                                                                    | 13,863   | 30,226        |
| Avg. Income:          | \$91,009                                                                                                                                                                                                                 | \$99,918 | \$110,630     |