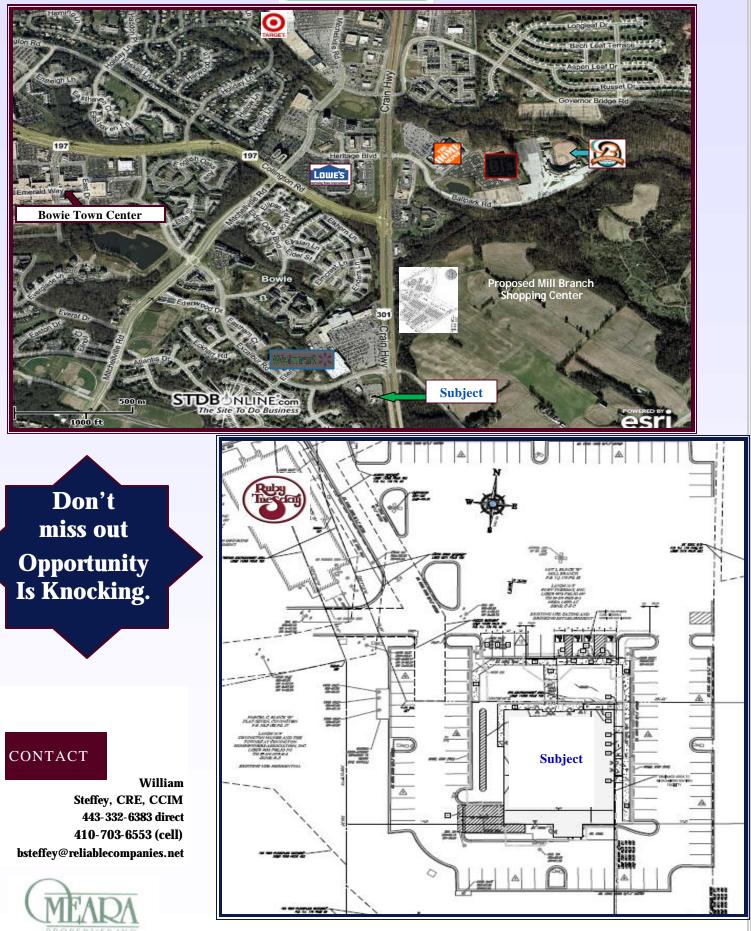

## FOR LEASE New office/ Medical building in Bowie, MD Construction Pre -Leasing

16461 Excalibur Road, Bowie, Maryland 20716 Prince George's County

| Location:             | At the signalized intersection of Rt. 301(Crain Hwy.) and Excalibur Rd.                                                                                                                                                  |          |               |
|-----------------------|--------------------------------------------------------------------------------------------------------------------------------------------------------------------------------------------------------------------------|----------|---------------|
| <u>Traffic count:</u> | 59,342 ADT                                                                                                                                                                                                               |          |               |
| <u>Acreage:</u>       | 1.57– Lot 3. Lot 2 contains 1.6 acres and is designated as shared parking with Ruby Tuesday.                                                                                                                             |          |               |
| <u>Building:</u>      | Space available from 1,000 square feet to 15,000 square feet! Two<br>Stories, elevator served. Plenty of parking, nice setting and easy<br>access to all the major highways, restaurants, shopping and<br>neighborhoods! |          |               |
| <u>Zoning:</u>        | CSC– proposed uses include; Restaurants, Banks/ Financial,<br>Office, Medical/ Dental offices or clinics.                                                                                                                |          |               |
| Delivery:             | Summer/ Fall 2014                                                                                                                                                                                                        |          |               |
| Demographics:         |                                                                                                                                                                                                                          | 3 mile   | <u>5 mile</u> |
| Population:           | 8,185                                                                                                                                                                                                                    | 37,626   | 85,237        |
| Households:           | 3,444                                                                                                                                                                                                                    | 13,863   | 30,226        |
| Avg. Income:          | \$91,009                                                                                                                                                                                                                 | \$99,918 | \$110,630     |