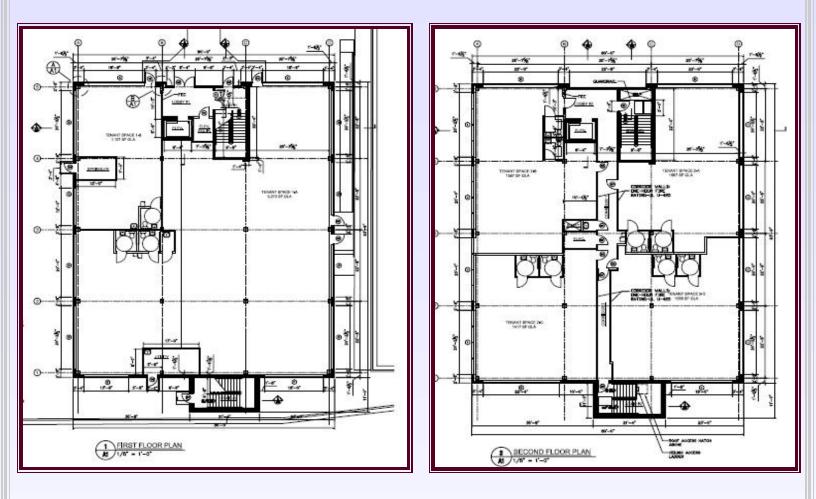

## FOR LEASE New office/ Medical building in Bowie, MD Construction Pre -Leasing

16461 Excalibur Road, Bowie, Maryland 20716 Prince George's County

| Location:             | At the signalized intersection of Rt. 301(Crain Hwy.) and Excalibur Rd.                                                                                                                                                  |          |               |
|-----------------------|--------------------------------------------------------------------------------------------------------------------------------------------------------------------------------------------------------------------------|----------|---------------|
| <u>Traffic count:</u> | 59,342 ADT                                                                                                                                                                                                               |          |               |
| <u>Acreage:</u>       | 1.57– Lot 3. Lot 2 contains 1.6 acres and is designated as shared parking with Ruby Tuesday.                                                                                                                             |          |               |
| <u>Building:</u>      | Space available from 1,000 square feet to 15,000 square feet! Two<br>Stories, elevator served. Plenty of parking, nice setting and easy<br>access to all the major highways, restaurants, shopping and<br>neighborhoods! |          |               |
| <u>Zoning:</u>        | CSC– proposed uses include; Restaurants, Banks/ Financial,<br>Office, Medical/ Dental offices or clinics.                                                                                                                |          |               |
| Delivery:             | Summer/ Fall 2014                                                                                                                                                                                                        |          |               |
| Demographics:         |                                                                                                                                                                                                                          | 3 mile   | <u>5 mile</u> |
| Population:           | 8,185                                                                                                                                                                                                                    | 37,626   | 85,237        |
| Households:           | 3,444                                                                                                                                                                                                                    | 13,863   | 30,226        |
| Avg. Income:          | \$91,009                                                                                                                                                                                                                 | \$99,918 | \$110,630     |