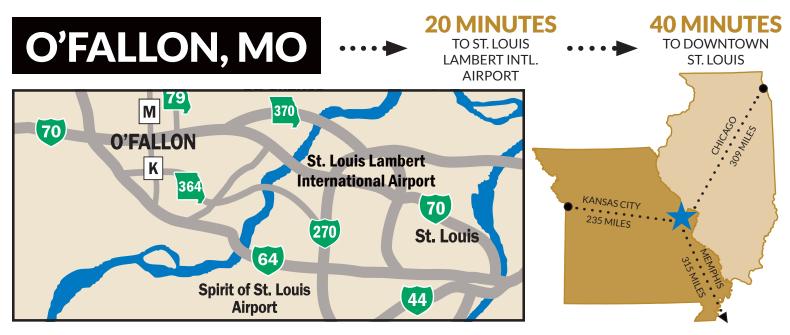

## O'FALLON, MISSOURI SNAPSHOT

POPULATION<br/>88,418MEDIAN AGE<br/>36MEDIAN INCOME<br/>\$85,299LABOR FORCE<br/>48,58848,588EMPLOYMENT<br/>47,352

www.selectofallon.com • 636-379-5532 • EconDev@ofallon.mo.us