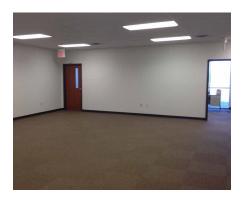

## **Office Area**

2 large conference/meeting rooms 16 Offices all approx. 11' x 12' Lunch room with cabinets and sink

Men and women locker rooms with showers, ceramic tiled