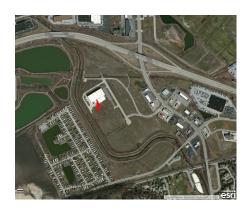

## Location

12-Acres in Fountain Lakes Commerce Center, with direct access to Hwy 370; easy access to interstates. 15 minutes to St. Louis Lambert Airport. Nearby restaurants, hotels, banks, shopping. Adjacent sites are for sale (Listed by David Zeigler, Lee and Associates).