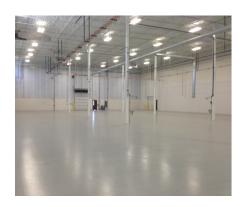

## **Production Area**

# of Bays: 1 Drive-in, 10'w x 12'h Columns: 31 ft Shipping docks: 2 with lift plates Shop and Utility Area