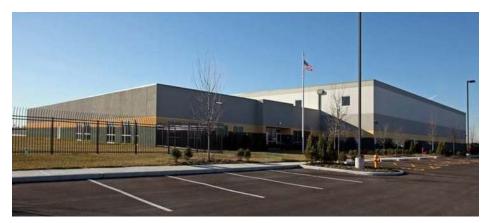

Construction: Reinforced Concrete Sprinklered: Yes

Building Class: Class B Warehouse Parking: 63 Spaces (1.02/1,000 sf)

Zoning: I-2 Year Built: 2009, never occupied

## Location

12-Acres in Fountain Lakes Commerce Center, with direct access to Hwy 370; easy access to interstates. 15 minutes to St. Louis Lambert Airport. Nearby restaurants, hotels, banks, shopping. Adjacent sites are for sale (Listed by David Zeigler, Lee and Associates).