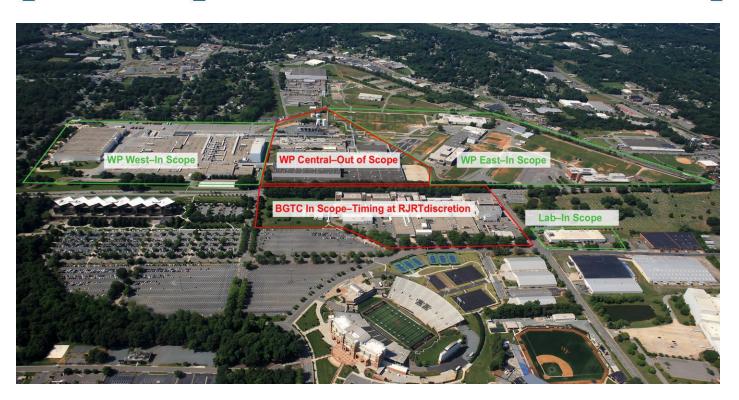

## WHITAKER PARK

In January of 2015, R.J. Reynolds Tobacco Company announced their plans to donate a significant portion of the Whitaker Park manufacturing plant and certain surrounding properties to a local redevelopment group, WPDA, Inc. WPDA is a nonprofit corporation created by Winston-Salem Business Inc., the Winston-Salem Alliance and Wake Forest University for economic and redevelopment purposes.

As part of the donation agreement, R.J. Reynolds will donate a laboratory building to WPDA in the spring of 2015. The Whitaker Park plant and remaining properties within the scope of the donation agreement will be transferred to the group in the summer of 2016, subject to the terms and conditions of the donation agreement.

In total, the donation will include approximately 120 acres of prime commercial and industrial land, along with buildings totaling approximately 1.7 million square feet.

| Lab-In Scope      | Available Sq. Ft.         |
|-------------------|---------------------------|
| 630-2: Toxicology | 50,000                    |
|                   | *Available Spring of 2015 |