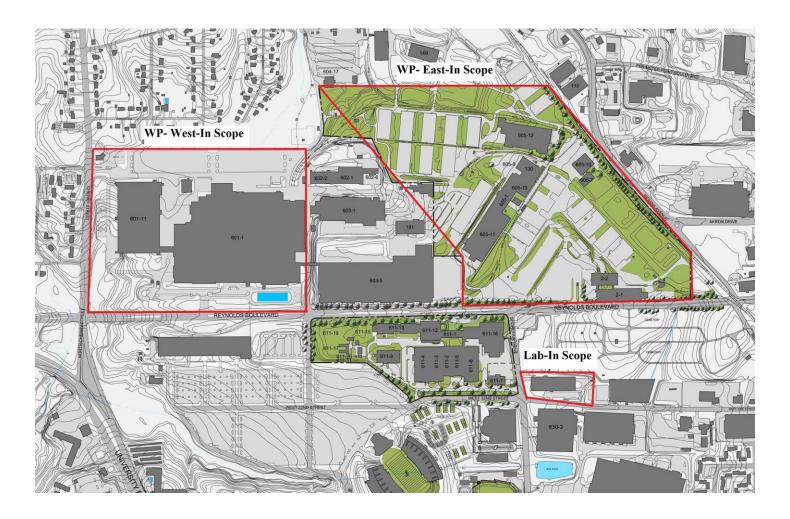

In total, the donation will include approximately 120 acres of prime commercial and industrial land, along with buildings totaling approximately 1.7 million square feet.

| Lab-In Scope      | Available Sq. Ft.         |
|-------------------|---------------------------|
| 630-2: Toxicology | 50,000                    |
|                   | *Available Spring of 2015 |

| West-In Scope                            | Available Sq. Ft.         |
|------------------------------------------|---------------------------|
| 601-1: Manufacturing                     | 851,250                   |
| 601-11: Export and Surplus Mach. Storage | 426,800                   |
|                                          | *Available Summer of 2016 |

| East-In Scope                                   | Available Sq. Ft.         |
|-------------------------------------------------|---------------------------|
| 605-7 & 605-10: Utility Maint. & Personal Comp. | 26,450                    |
| 605-12: Export Central Flavor & Adhesive        | 95,000                    |
| 2-1 & 2-2: Product Recovery                     | 215,325                   |
| 605-11, 605-1, 605-13, 130                      | 248,513                   |
|                                                 | *Available Summer of 2016 |