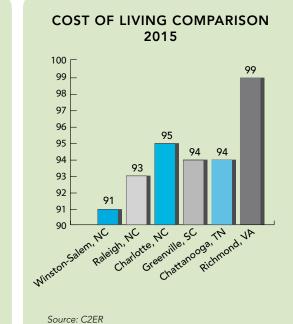

# COST OF LIVING INDEX, FIRST QUARTER 2015 120 ┌ 100 91 80 60 40 20 ---- National Average

Source: C2ER