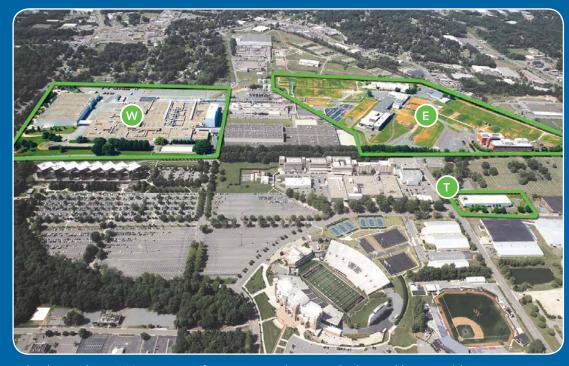

Whitaker Park is a 220- acre manufacturing complex recently donated by Reynolds America to Winston-Salem and Forsyth County. The complex is two miles north of downtown Winston-Salem and directly adjacent to Wake Forest University. The park has quick access to major interstates including I-40, I-85, I-77 and future I-74. It has a Norfolk Southern rail spur onsite. It's also less than 30 minutes from Piedmont Triad International Airport and FedEx's regional hub.

**SQ. FT. AVAILABLE** 

WHITAKER PARK WEST 

WHITAKER PARK EAST E 499,788

TOXICOLOGY LAB **1** 50,000