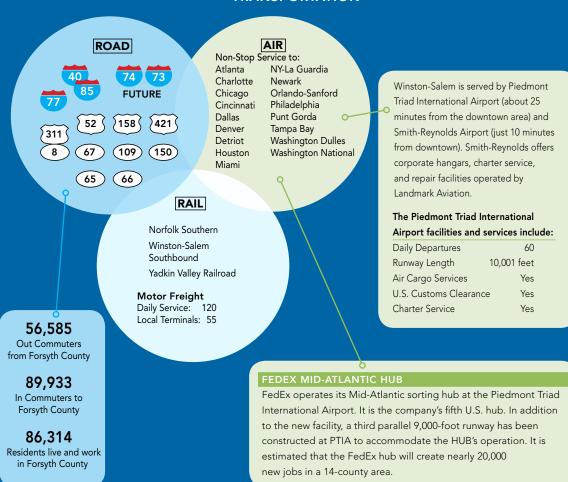

People and products move smoothly throughout the Piedmont region thanks to an efficient transportation network that includes an international airport and the nation's largest state-maintained highway system.

# **TRANSPORTATION**

Commuting Patterns Source: Labor and Economic Analysis Division, NCDOC