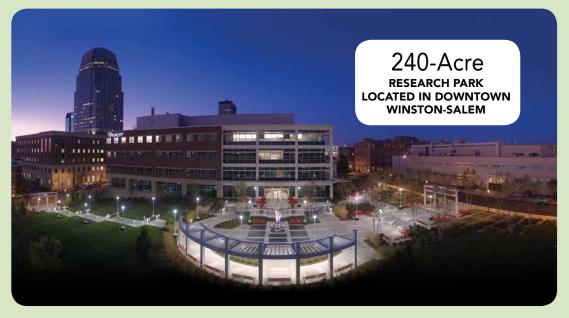

# WAKE FOREST INNOVATION QUARTER

- Wake Forest Institute for Regenerative Medicine
- Piedmont Triad office of the North Carolina Biotechnology Center
- Future home to Wake Forest School of Medicine
- Wake Forest Biotech Place, a state-of-the-art multipurpose biotechnology research and innovation center developed by the Wexford Group.

\$483.2 million public and private dollars have been invested in the Innovation Quarter.

# **Innovation Quarter offers**

- Future retail and entertainment space,
- Class A offices and laboratories,
- A design center,
- A conference center,
- An atrium entertainment center (Wake Forest Biotech Place)
- Bailey Park, a rails-to-trails linear park and lake.