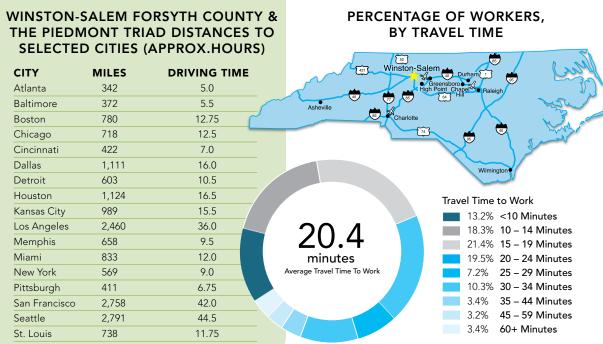

# **TRANSPORTATION**

Commuting Patterns Source: Labor and Economic Analysis Division, NCDOC