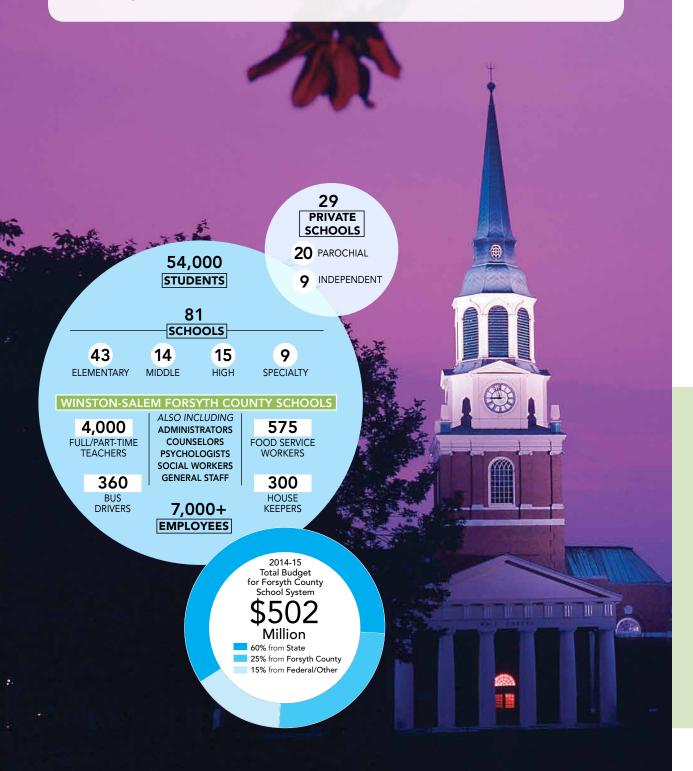

51 MGPD TYPE

AVERAGE LOAD

Activated Sludge

STORM SEWERS SEPARATE

SURPLUS

CAPACITY

16 MGPD

City of Winston-Salem

LIFE EXPECTANCY

10 Years

COMMERCIAL REMOVAL
Private

SOLID WASTE DISPOSAL

**OPERATOR** 

HAZARDOUS WASTE DISPOSAL

None Local

OPERATOR
GSX Chemical

CLOSEST SITE Pinewood, SC

# **PUBLIC SECTOR SERVICES**

# WELL-CONNECTED. WELL-SERVED.

Winston-Salem and Forsyth County are well supplied with local services, including emergency service personnel. The metropolitan areas in Forsyth County maintain their own police, fire and emergency service departments. Law enforcement in non-urbanized areas is provided by the Sheriff's department, with emergency fire and medical services being supported by a combination of full-time professional staffs and volunteer organizations.



# **EMPLOYEE TRAINING**

# **SMART SOLUTIONS AT WORK**

Businesses of any size can turn to Forsyth Tech for a wide variety of services. Helping the business community grow and prosper is an important part of our mission, and we are eager to work with local businesses to provide training, assessments and advice.

We have helped everyone from Fortune 500 companies like Caterpillar and Hanesbrands to entrepreneurs with an idea and a dream who need guidance, and now we are ready to help you.



**Learn more** www.forsythtech.edu/services-businesses/



# Forsyth Tech Training Programs 2013-2014Staff1,461Current Enrollment12,940Economic and WorkforceDevelopment from Corporate& Continuing Ed24,342Campuses11Associate Programs87Diploma Programs37Certificate Programs70

# COLLEGE AND UNIVERSITY E