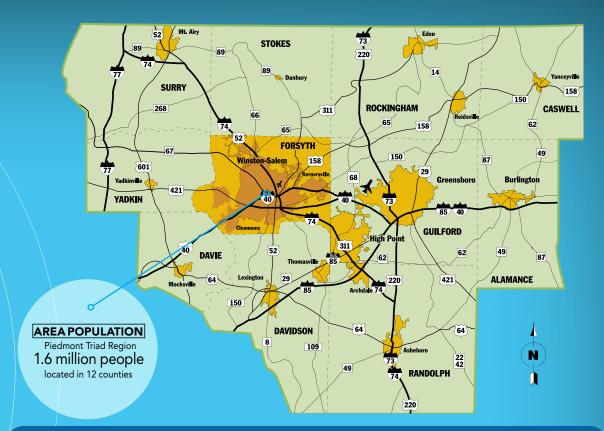

Winston-Salem is a primary city of North Carolina's Piedmont Triad Region a 12-county area of more than 1.6 million people—representing a significant market and labor resource.

Located in Forsyth County, Winston-Salem has long had a well-established industrial base, contributing significantly to North Carolina's role as a leader in new manufacturing locations. As in many areas of the country, Winston-Salem has seen rapid expansion in the service sector, with financial institutions and health care leading the way.

# LOCATION

ND

Winston-Salem is located in Forsyth County, North Carolina, in the heart of the state's Piedmont Triad region. This area is situated halfway between Washington, DC and Atlanta, GA along the strategic East Coast corridor.

People and products move smoothly throughout the Piedmont region thanks to an efficient transportation network that includes an international airport and the nation's largest state-maintained highway system.