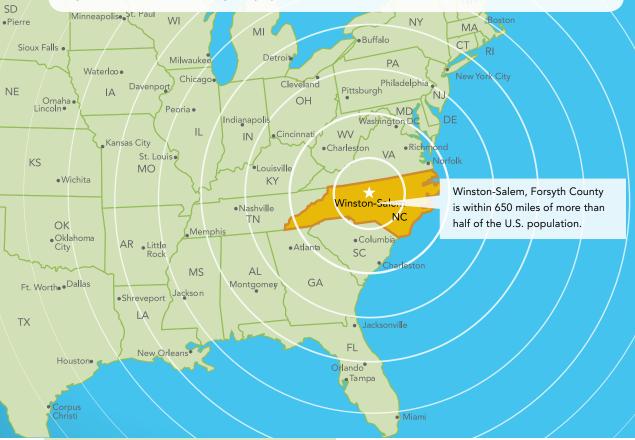

# LOCATION

ND

Winston-Salem is located in Forsyth County, North Carolina, in the heart of the state's Piedmont Triad region. This area is situated halfway between Washington, DC and Atlanta, GA along the strategic East Coast corridor.

People and products move smoothly throughout the Piedmont region thanks to an efficient transportation network that includes an international airport and the nation's largest state-maintained highway system.