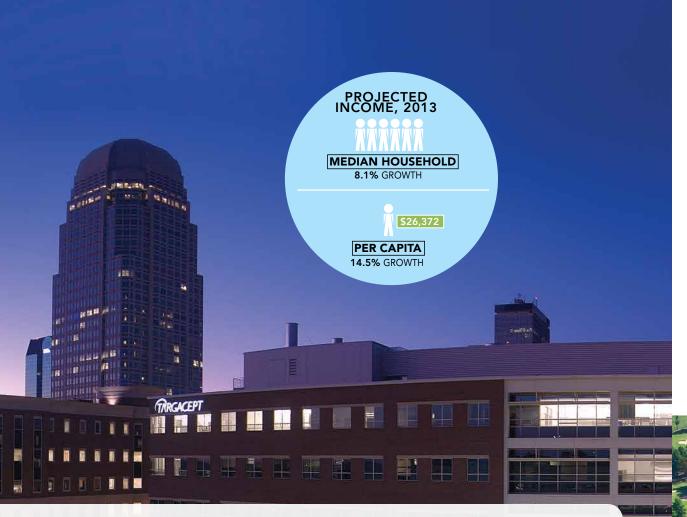

# WINSTON-SALEM, FORSYTH COUNTY

| Forsyth County Population          | 367,119   |
|------------------------------------|-----------|
| Winston-Salem Population           | 236,441   |
| Kernersville                       | 23,567    |
| Clemmons                           | 19,329    |
| Lewisville                         | 13,216    |
| % White                            | 62.1      |
| % Black or African American        | 26.6      |
| % Hispanic or Latino (of any race) | 12.7      |
| % Asian or Pacific Islander        | 2.1       |
| % Some other race                  | 9.2       |
| Winston-Salem Metro                | 647,893   |
| North Carolina                     | 9,944,000 |
| Per Capita Personal Income         | \$26,014  |
| % Bachelor's Degree/higher         | 31.9      |