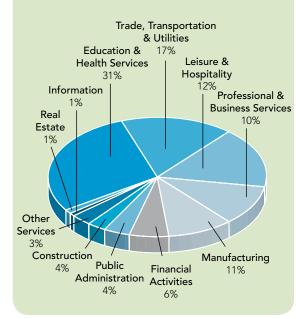

# **EMPLOYMENT BY SECTOR** FORSYTH COUNTY, 2014

2011 790,989 10.0% 820,575 2012 9.2% 2013 837,755 8.9% 2014 794,529 6.6%

Unemp. Rate

2015 799,448 5.7%

Workforce

GREATER TRIAD LABOR FORCE

Source: Labor and Economic Analysis Division, NCDOC