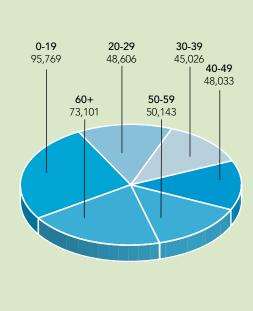

n           | 236,441   |
| Kernersville                       | 23,567    |
| Clemmons                           | 19,329    |
| Lewisville                         | 13,216    |
| % White                            | 62.1      |
| % Black or African American        | 26.6      |
| % Hispanic or Latino (of any race) | 12.7      |
| % Asian or Pacific Islander        | 2.1       |
| % Some other race                  | 9.2       |
| Winston-Salem Metro                | 647,893   |
| North Carolina                     | 9,944,000 |
| Per Capita Personal Income         | \$26,014  |
| % Bachelor's Degree/higher         | 31.9      |

Source: NC State Data Center, Northwest Piedmont Workforce Board, EASI Demographics on Demand, US Census Bureau



# **FORSYTH COUNTY** POPULATION BY AGE GROUP



# **EMPLOYMENT BY SECTOR** FORSYTH COUNTY, 2014



2011 790,989 10.0% 820,575 2012 9.2% 2013 837,755 8.9% 2014 794,529 6.6%

Unemp. Rate

2015 799,448 5.7%

Workforce

GREATER TRIAD LABOR FORCE

Source: Labor and Economic Analysis Division, NCDOC

# **MAJOR EMPLOYERS**

| Wake Forest University              |            |
|-------------------------------------|------------|
| Baptist Medical Center              | 12,873     |
| Novant Health                       | 8,145      |
| Winston-Salem/Forsyth County Sch    | ools 6,692 |
| City & County Governments           | 4,689      |
| Reynolds American                   | 3,000      |
| Wells Fargo Bank                    | 2,800      |
| Hanesbrands, Inc                    | 2,251      |
| BB&T Corporation                    | 2,200