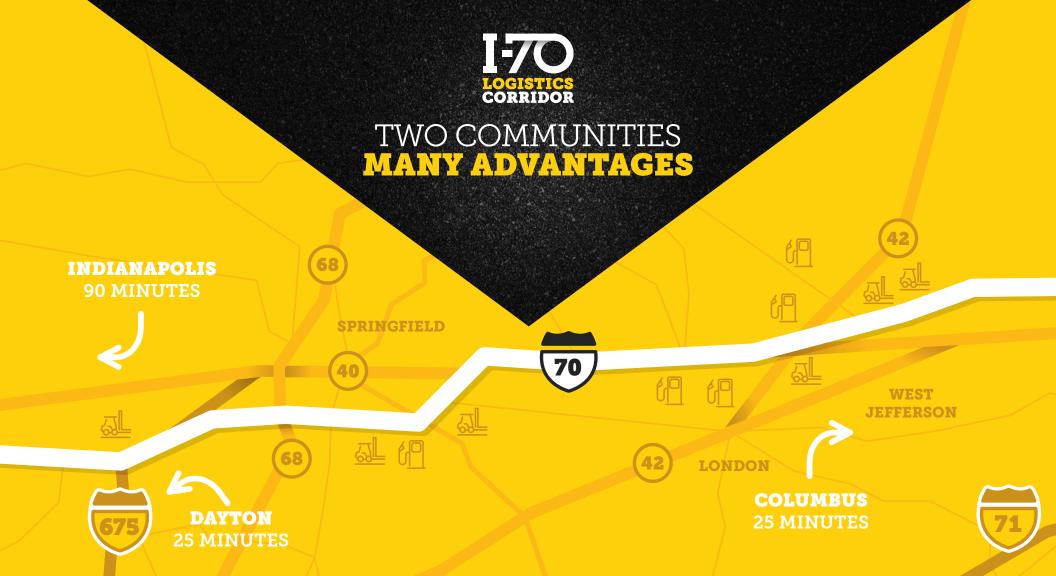

## GIVE YOUR BUSINESS A LOGISTICAL ADVANTAGE

The 40 mile stretch of Interstate 70 through Clark and Madison Counties in Central Ohio is the perfect corridor to locate your business. If you rely on quick access to market, look no further than the I-70 Logistics Corridor. Pre-approved sites and quick approvals will have you moving goods as soon as you're ready.