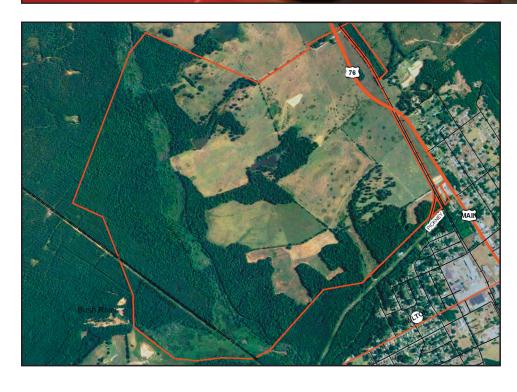

### **LOCATION & MAPS:**

Location - US 76, 0.5 miles NW of US 76 / SC 66 Intersect **Multi-County Park Status - Negotiable** Total Acres - 1,113 Minimum Acres - 500

Land Available Contiguous to Site - No **Current Land Use - Agricultural** 

Surrounding Land Use - Industrial, Commercial

Soil Type - Sandy Loam

Maximum Acres - 1,113

Range of elevation (Ft Above MSL) – 540-630