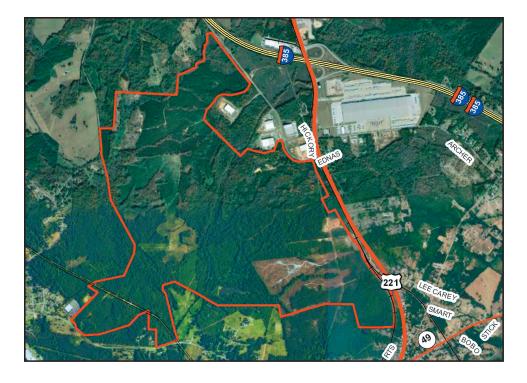

## LOCATION & MAPS:

Location – US 76, 0.5 miles NW of US 76 / SC 66 Intersect Multi-County Park Status – No Total Acres – 1,380 Minimum Acres – 25 Maximum Acres – 1,380 Land Available Contiguous to Site – Yes Current Land Use – Dormant Surrounding Land Use – Industrial, Commercial Soil Type – Sandy Loam Range of elevation (Ft Above MSL) – 627-686

### **TRANSPORTATION & ACCESS:**

Interstate – I-385, 0 mile : 1-26, 9 miles Primary Airport – GSP International Airport, 32 miles Civil Airport – Laurens County Airport, 5 miles Railroad – CSX Port – Charleston, 179 miles Fire (Miles to Site) – 4.52 Police (Miles to Site) – 4.00