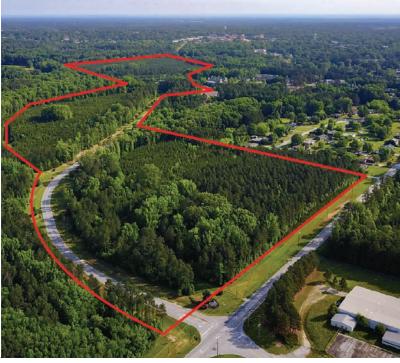

Greenwood County North Industrial Park - 141 Acres SC Certified publicly owned within 35 minutes to Interstate I-385

Low cost of living
0% Unionization Rate
4-lane access to I-85 & I-26
17 MGD excess water capacity
3 MGD excess wastewater capacity
26% of labor force in manufacturing