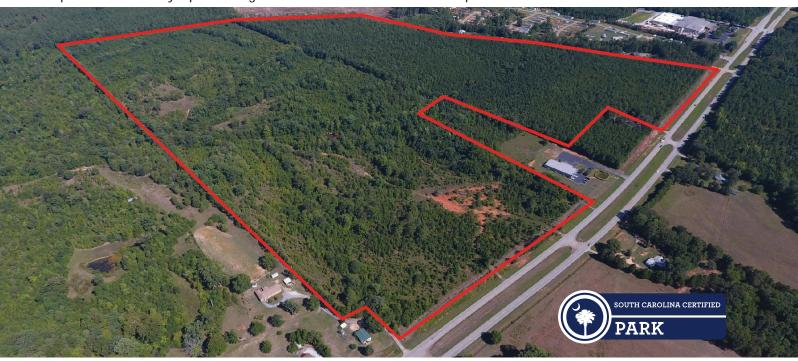

Greenwood County North Industrial Park - 141 Acres SC Certified publicly owned within 35 minutes to Interstate I-385

Low cost of living
0% Unionization Rate
4-lane access to I-85 & I-26
17 MGD excess water capacity
3 MGD excess wastewater capacity
26% of labor force in manufacturing