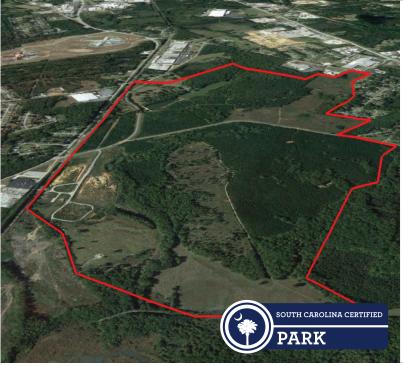

Greenwood East Rail Park - 512 Acres Largest SC Certified rail-served industrial park in 10-county Upstate region

Greenwood Research Park - 192 Acres
1 of 3 private research parks in SC w/ fiber
optic backbone network service