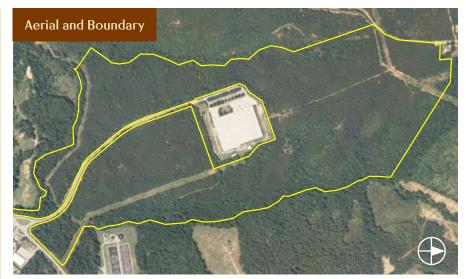

#### **PROPERTY INFO**

Size: 234 acres

Maximum size available for purchase: 234 acres

Minimum size available for purchase: 25 acres

Current land use: Industrial + Forestry

234-acre site with ability to serve various industrial users within a scenic, wooded landscape.

#### **FEATURES**

- Certified in 2011 as a SC Department of Commerce Certified Industrial Park.
- Picturesque property with natural hardwoods and pine plantation.