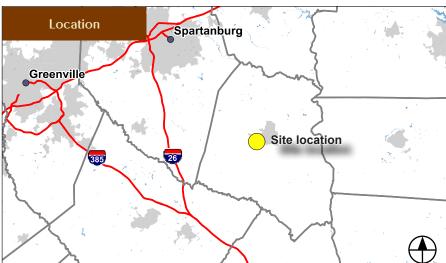

### **LOCATION**

Physical address: 265 Midway Drive Union, SC 29321

Tax map ID: 82-0-0-2

Coordinates: 34°42′27.09″ N, 81°39′41.66″W

Access to I-26 via SC Highway 49.

Electric power provided by Lockhart Power, a renewable energy utility.

A South Carolina Department of Commerce Certified Industrial Park.

Pacolet Milliken Enterprises, Inc. 105 Corporate Drive, Suite A Spartanburg, SC 29303 Phone: 864.503.1331 Fax: 864.503.1159 pacoletmilliken.com

#### **ACCESSIBILITY**

I-26 (closest interstate): 17 miles Port of Charleston: 178 miles

Norfolk Southern rail line: 0.25 miles

Greenville-Spartanburg International Airport

(GSP): 43 miles

Troy Shelton Field (civil airport in Union County):