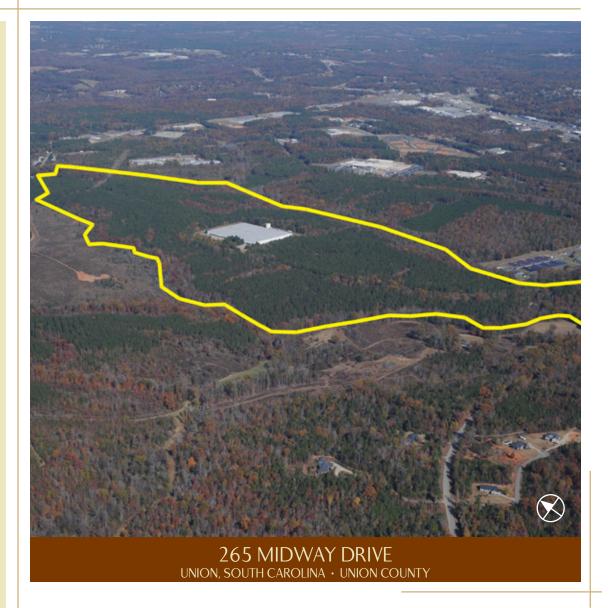

# MIDWAY GREEN INDUSTRIAL PARK

#### **PROPERTY INFO**

Size: 234 acres

Maximum size available for purchase: 234 acres

Minimum size available for purchase: 25 acres

Current land use: Industrial + Forestry

234-acre site with ability to serve various industrial users within a scenic, wooded landscape.

# 265 MIDWAY DRIVE UNION, SOUTH CAROLINA · UNION COUNTY