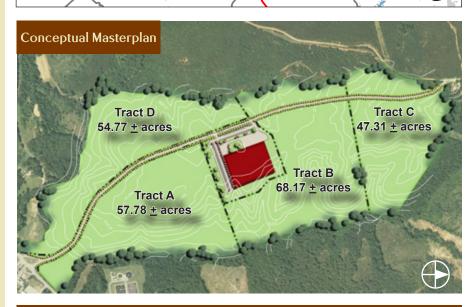

#### **PROPERTY INFO**

Size: 234 acres

Maximum size available for purchase: 234 acres

Minimum size available for purchase: 25 acres

Current land use: Industrial + Forestry

234-acre site with ability to serve various industrial users within a scenic, wooded landscape.

#### **FEATURES**

- Certified in 2011 as a SC Department of Commerce Certified Industrial Park.
- Picturesque property with natural hardwoods and pine plantation.