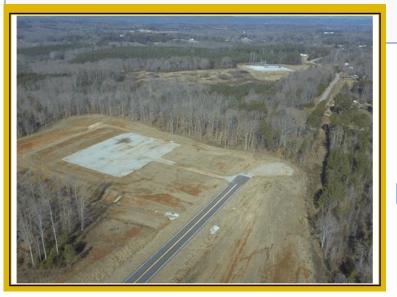

# OITP 50,000 SF Pad Site

**SC Highway 11** Westminster, SC 29693

#### **LOCATION DESCRIPTION**

This 50,000 SF Pad Site is located in the Oconee Industry & Technology Park.

Park Status: Oconee Industry & Technology Park

Unincorporated Municipality: Zoning: Industrial

Surrounding Land Use:

## SITE DETAILS

Total Site Acreage: 23 23 Developable Acreage:

Addtl. Acreage Avail.:

Min. Divisible Acreage: Not Subdividable Undetermined Max. Contig. Acreage: Max. Building Size: Undetermined Improvements: Pad-Ready 814' to 891' Elevation Range: Primary Soil Type: Clay Loam