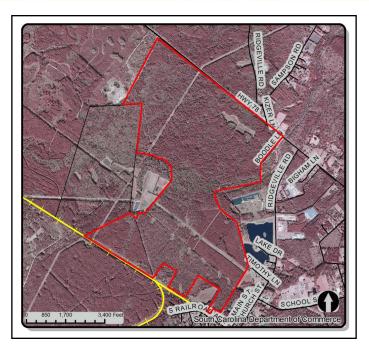

# **RIDGEVILLE COMMERCE PARK** DORCHESTER

### Location

| Address:    | US HWY 78/ SC HWY 27               |
|-------------|------------------------------------|
| City:       | Ridgeville                         |
| State:      | South Carolina                     |
| ZIP Code:   | 29472                              |
| County:     | Dorchester                         |
| Tax Map ID: | 087-00-00-096; 097; 097-00-00-002; |
|             |                                    |

### **Property Information**

| Site or Park:                                        | Park                                         |
|------------------------------------------------------|----------------------------------------------|
| Subject Property Size:                               | 1,035.00 ac/418.85 ha                        |
| Additional Property Available:                       |                                              |
| Max Available for Purchase:                          | 1,035.00 ac/418.85 ha                        |
| Min Available for Purchase:                          | 311.00 ac/125.86 ha                          |
| Certified Property:                                  | 1,035.00 ac/418.85 ha                        |
|                                                      |                                              |
| Zoning Description:                                  | AC-Absence of Controls                       |
| Zoning Description:<br>Surrounding Landuse:          | AC-Absence of Controls<br>Raw Land, Forestry |
| 5                                                    |                                              |
| Surrounding Landuse:                                 | Raw Land, Forestry                           |
| Surrounding Landuse:<br>Current Landuse of Property: | Raw Land, Forestry<br>Raw Land, Forestry     |

#### Comments

Norfolk Southern line runs along southern boundary of site.