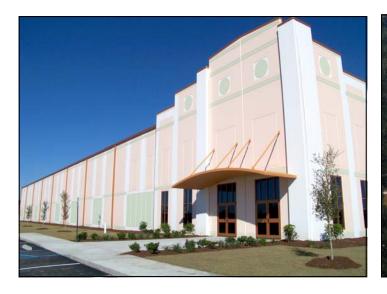

## Colleton County Commerce Center Spec Building

| Tax Map:                                   | 097-00-00-051                                                                  | Zoning:                                |        | Heavy Industrial                                   |  |
|--------------------------------------------|--------------------------------------------------------------------------------|----------------------------------------|--------|----------------------------------------------------|--|
| Location:                                  | I-95 Exit 62 East (McLeod Road)<br>181 Corporate Way                           | Interstate 95:<br>Utilities:<br>Water: |        | Frontage                                           |  |
| Total Acre                                 | <b>s:</b> 34-acre site in 260-acre industrial park                             |                                        |        | City of Walterboro,<br>12″ line                    |  |
| Square Footage: 100,000 sq. ft. expandable |                                                                                |                                        |        | 500,000 gallon elevated tank                       |  |
| Year Built: 2009<br>Construction:          |                                                                                | Sewer:                                 |        | City of Walterboro,<br>10" line                    |  |
| Floors:                                    | 58,000 sq. ft. 6" metal fiber reinforced concrete<br>42,000 sq. ft. unfinished | G                                      | ias:   | South Carolina Electric & Gas<br>8″ line, 1/2 mile |  |
| Walls:                                     | Tilt-up pre-cast concrete panels                                               | Р                                      | ower:  | Coastal Electric Cooperative                       |  |
| Roof:                                      | Insulated built up                                                             | <b>Other:</b> LEEDS points eligible    |        |                                                    |  |
| Height:                                    | 30'                                                                            | Ports / Airports:                      |        |                                                    |  |
| <b>Column Spacing:</b> 50' × 50'           |                                                                                | Charleston, SC / Savannah, GA—I hour   |        |                                                    |  |
| Fire Protection Rating: ISO-4              |                                                                                | Price:                                 | \$3 Mi | 3 Million                                          |  |