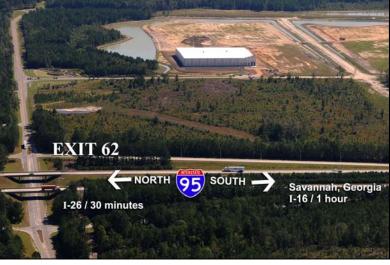

## Colleton County Commerce Center Spec Building

| Tax Map:                                   | 097-00-00-051                                                                  | Zoning:                                |        | Heavy Industrial                                   |  |
|--------------------------------------------|--------------------------------------------------------------------------------|----------------------------------------|--------|----------------------------------------------------|--|
| Location:                                  | I-95 Exit 62 East (McLeod Road)<br>181 Corporate Way                           | Interstate 95:<br>Utilities:<br>Water: |        | Frontage                                           |  |
| Total Acre                                 | <b>s:</b> 34-acre site in 260-acre industrial park                             |                                        |        | City of Walterboro,<br>12″ line                    |  |
| Square Footage: 100,000 sq. ft. expandable |                                                                                |                                        |        | 500,000 gallon elevated tank                       |  |
| Year Built: 2009<br>Construction:          |                                                                                | Sewer:                                 |        | City of Walterboro,<br>10" line                    |  |
| Floors:                                    | 58,000 sq. ft. 6" metal fiber reinforced concrete<br>42,000 sq. ft. unfinished | G                                      | ias:   | South Carolina Electric & Gas<br>8″ line, 1/2 mile |  |
| Walls:                                     | Tilt-up pre-cast concrete panels                                               | Р                                      | ower:  | Coastal Electric Cooperative                       |  |
| Roof:                                      | Insulated built up                                                             | <b>Other:</b> LEEDS points eligible    |        |                                                    |  |
| Height:                                    | 30'                                                                            | Ports / Airports:                      |        |                                                    |  |
| <b>Column Spacing:</b> 50' × 50'           |                                                                                | Charleston, SC / Savannah, GA—I hour   |        |                                                    |  |
| Fire Protection Rating: ISO-4              |                                                                                | Price:                                 | \$3 Mi | 3 Million                                          |  |