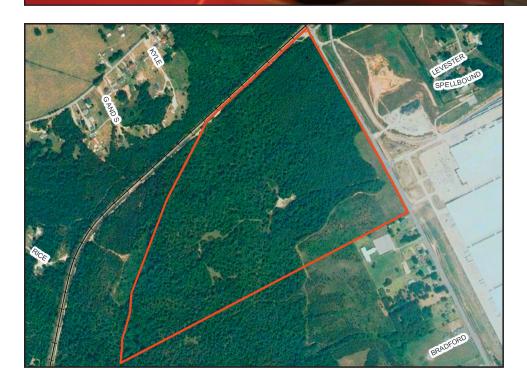

### LOCATION & MAPS:

Location – 0.5 mi NW of SC72/SR46, W of SC72 Multi-County Park Status – No Total Acres – 113 Minimum Acres – Maximum Acres – 113 Land Available Contiguous to Site – No Current Land Use – Agricultural Surrounding Land Use – Commercial, Residential Soil Type – Sandy Loams, Loamy Sands Range of elevation (Ft Above MSL) – 577 - 652