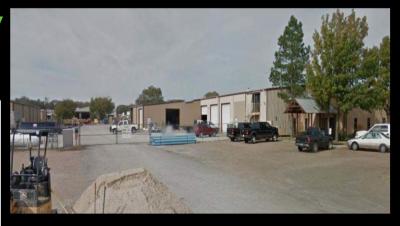

#### **SUBLEASE 34,592 SF**

#### **Manufacturing Facility** on 4 acres

1810 BANKS DRIVE, WEATHERFORD, TEXAS 76087

**BUILDING FEATURES:** 

- √ 4,150 SF Office Space
  - (8) Large Offices
  - (2) Conference Rooms
- √ 30,442 SF Warehouse Space
  - (3) Offices
- 6,625 SF of Covered Outside Storage
- 750 SF Paint Booth
- 15' Clear Height
- (13) Overhead Doors
  - (3) 10X10
  - √ (3) 12X12
  - √ (7) 14X14
- ±7 Security Cameras
- Perimeter fencing with automatic gated entry &
- Located just off I-20 west of Fort Worth in Weatherford
- Sublease available through November, 2025

### 1810 Banks Dr. - 34,592 SF/4 acres

➤ E. Bankhead Industrial Park – IH20, Exit 410 & E. Bankhead Hwy.

FOR MORE INFORMATION PLEASE CONTACT

**Brice Wells** 

817.333.1114 brice.wells@cbre.com **Bob Scully** 817.333.1113

ROPERTY PHOTOS: