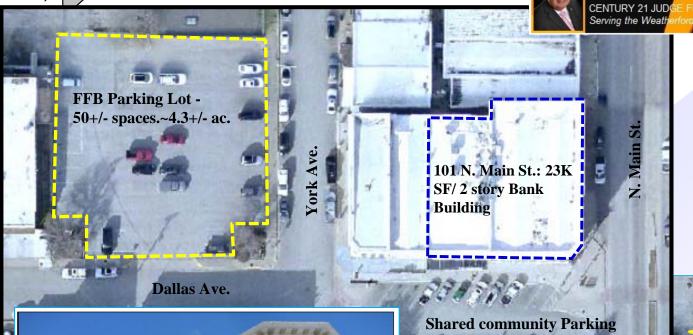

## 23,000 SF FFB Bank Building for Sale!

First Financial Bank Building - 2 Floors & dedicated Parking Lot.

**101 N. Main St.** (Downtown – NWQ); Weatherford, Texas

and Parker County area for over 40 years.