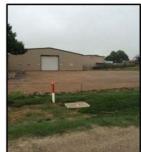

#### **Manufacturing Facility** on 4 acres

1810 BANKS DRIVE, WEATHERFORD, TEXAS 76087

**BUILDING FEATURES:** 

- √ 4,150 SF Office Space
  - (8) Large Offices
  - (2) Conference Rooms
- √ 30,442 SF Warehouse Space
  - (3) Offices
- 6,625 SF of Covered Outside Storage
- 750 SF Paint Booth
- 15' Clear Height
- (13) Overhead Doors
  - (3) 10X10
  - √ (3) 12X12
  - √ (7) 14X14
- ±7 Security Cameras
- Perimeter fencing with automatic gated entry &
- Located just off I-20 west of Fort Worth in Weatherford
- Sublease available through November, 2025

### 1810 Banks Dr. - 34,592 SF/4 acres

➤ E. Bankhead Industrial Park – IH20, Exit 410 & E. Bankhead Hwy.

FOR MORE INFORMATION PLEASE CONTACT

**Brice Wells** 

817.333.1114 brice.wells@cbre.com **Bob Scully** 817.333.1113