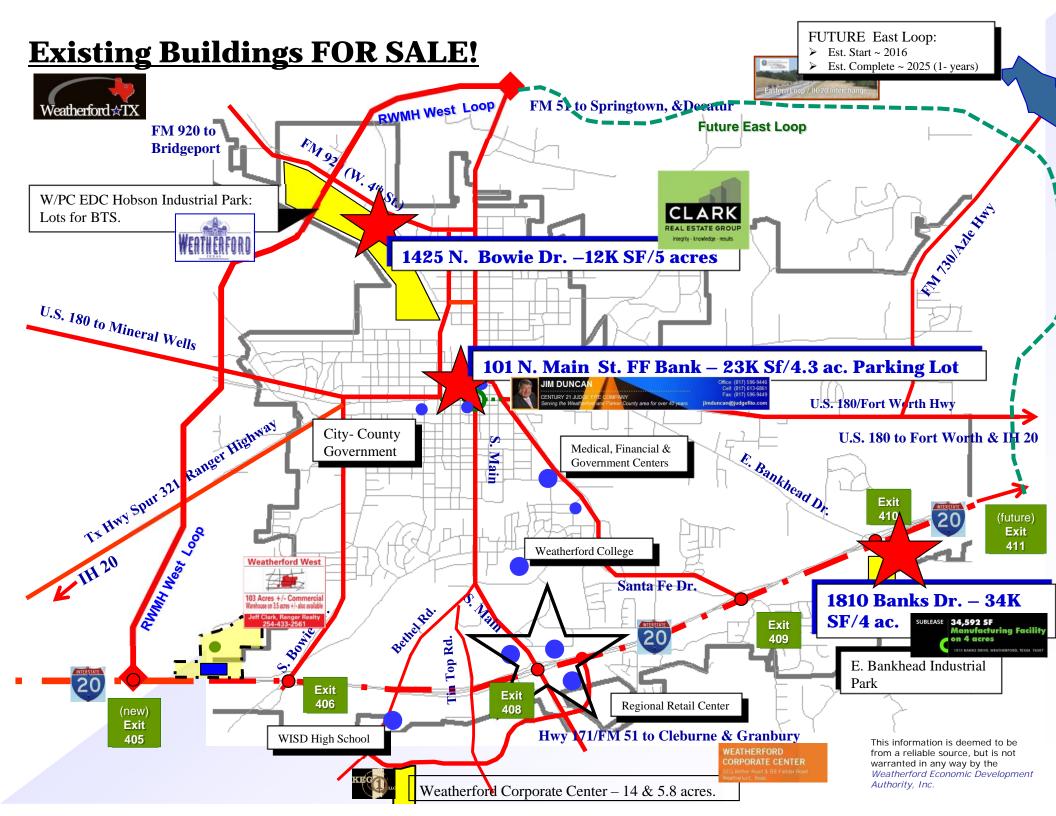

#### **SUBLEASE 34,592 SF**

#### **Manufacturing Facility** on 4 acres

1810 BANKS DRIVE, WEATHERFORD, TEXAS 76087

**BUILDING FEATURES:** 

- √ 4,150 SF Office Space
  - (8) Large Offices
  - (2) Conference Rooms
- √ 30,442 SF Warehouse Space
  - (3) Offices
- 6,625 SF of Covered Outside Storage
- 750 SF Paint Booth
- 15' Clear Height
- (13) Overhead Doors
  - (3) 10X10
  - √ (3) 12X12
  - √ (7) 14X14
- ±7 Security Cameras
- Perimeter fencing with automatic gated entry &
- Located just off I-20 west of Fort Worth in Weatherford
- Sublease available through November, 2025

### 1810 Banks Dr. - 34,592 SF/4 acres

➤ E. Bankhead Industrial Park – IH20, Exit 410 & E. Bankhead Hwy.

FOR MORE INFORMATION PLEASE CONTACT

**Brice Wells** 

817.333.1114 brice.wells@cbre.com **Bob Scully** 817.333.1113

ROPERTY PHOTOS: