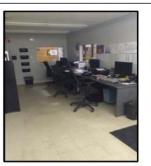

#### **Manufacturing Facility** on 4 acres

1810 BANKS DRIVE, WEATHERFORD, TEXAS 76087

**BUILDING FEATURES:** 

- √ 4,150 SF Office Space
  - (8) Large Offices
  - (2) Conference Rooms
- √ 30,442 SF Warehouse Space
  - (3) Offices
- 6,625 SF of Covered Outside Storage
- 750 SF Paint Booth
- 15' Clear Height
- (13) Overhead Doors
  - (3) 10X10
  - √ (3) 12X12
  - √ (7) 14X14
- ±7 Security Cameras
- Perimeter fencing with automatic gated entry &
- Located just off I-20 west of Fort Worth in Weatherford
- Sublease available through November, 2025