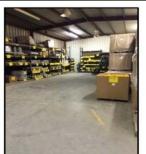

#### **Manufacturing Facility** on 4 acres

1810 BANKS DRIVE, WEATHERFORD, TEXAS 76087

**BUILDING FEATURES:** 

- √ 4,150 SF Office Space
  - (8) Large Offices
  - (2) Conference Rooms
- √ 30,442 SF Warehouse Space
  - (3) Offices
- 6,625 SF of Covered Outside Storage
- 750 SF Paint Booth
- 15' Clear Height
- (13) Overhead Doors
  - (3) 10X10
  - √ (3) 12X12
  - √ (7) 14X14
- ±7 Security Cameras
- Perimeter fencing with automatic gated entry &
- Located just off I-20 west of Fort Worth in Weatherford
- Sublease available through November, 2025