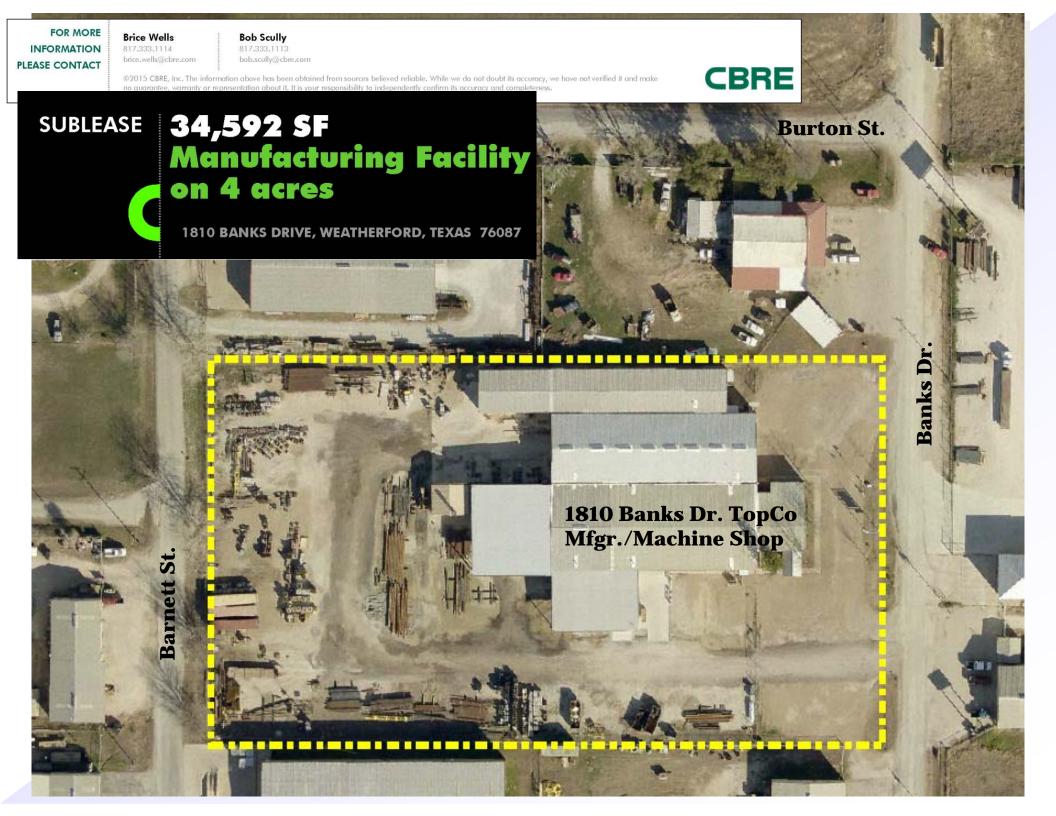

#### **SUBLEASE 34,592 SF**

#### **Manufacturing Facility** on 4 acres

1810 BANKS DRIVE, WEATHERFORD, TEXAS 76087

**BUILDING FEATURES:** 

- √ 4,150 SF Office Space
  - (8) Large Offices
  - (2) Conference Rooms
- √ 30,442 SF Warehouse Space
  - (3) Offices
- 6,625 SF of Covered Outside Storage
- 750 SF Paint Booth
- 15' Clear Height
- (13) Overhead Doors
  - (3) 10X10
  - √ (3) 12X12
  - √ (7) 14X14
- ±7 Security Cameras
- Perimeter fencing with automatic gated entry &
- Located just off I-20 west of Fort Worth in Weatherford
- Sublease available through November, 2025

### 1810 Banks Dr. - 34,592 SF/4 acres

➤ E. Bankhead Industrial Park – IH20, Exit 410 & E. Bankhead Hwy.

FOR MORE INFORMATION PLEASE CONTACT

**Brice Wells** 

817.333.1114 brice.wells@cbre.com **Bob Scully** 817.333.1113