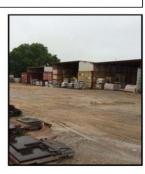

#### **Manufacturing Facility** on 4 acres

1810 BANKS DRIVE, WEATHERFORD, TEXAS 76087

**BUILDING FEATURES:** 

- √ 4,150 SF Office Space
  - (8) Large Offices
  - (2) Conference Rooms
- √ 30,442 SF Warehouse Space
  - (3) Offices
- 6,625 SF of Covered Outside Storage
- 750 SF Paint Booth
- 15' Clear Height
- (13) Overhead Doors
  - (3) 10X10
  - √ (3) 12X12
  - √ (7) 14X14
- ±7 Security Cameras
- Perimeter fencing with automatic gated entry &
- Located just off I-20 west of Fort Worth in Weatherford
- Sublease available through November, 2025