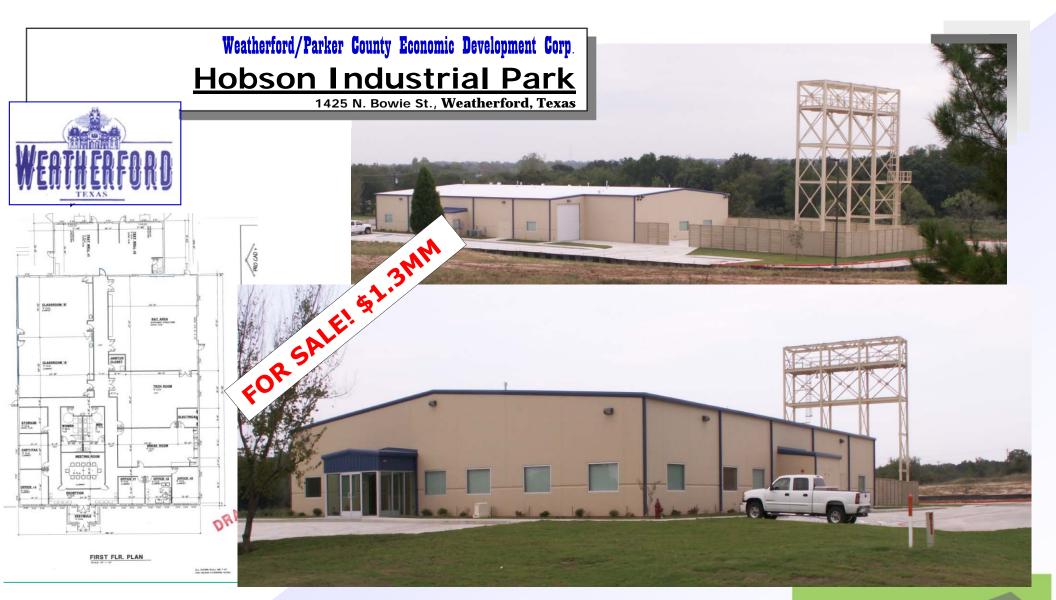

# Wireline E&P (Schlumberger Int'l) (12,000 SF/5 ac. Training Center)

1425 N. Bowie St.

Tim Clark, CCIM, Broker - Clark RE Group 400 W. IH20, Ste.100, Weatherford, TX 817.578.0609 | tim@clarkreg.com

integrity · knowledge · results