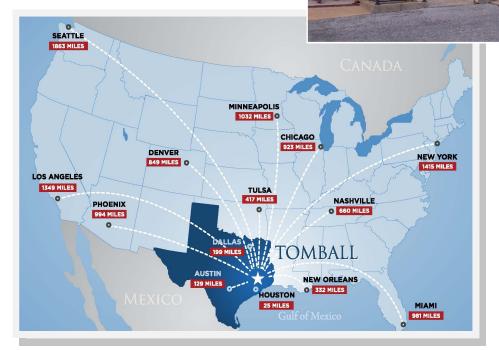

# TOMBALI

Connected to the past..... Working for the future.

The Tomball Economic Development Corporation (TEDC) provides financial assistance to qualifying companies that are looking to expand or relocate to Tomball. Located just 28 miles northwest of downtown Houston, Tomball offers a friendly small town environment with all the convenience of a large city.