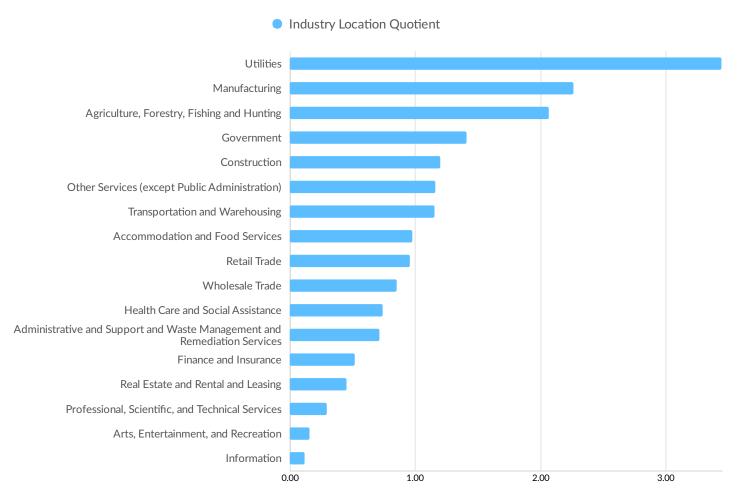

| St. Clair County, MI   | 11         |



# **Industry Characteristics**

# **Largest Industries**





## **Top Growing Industries**



### **Top Industry Location Quotient**





## **Top Industry GRP**





## **Top Industry Earnings**



# **Business Characteristics**

# 1,359 Companies Employ Your Workers

Online profiles for your workers mention 1,359 companies as employers, with the top 10 appearing below. In the last 12 months, 93 companies in McNairy County, TN posted job postings, with the top 10 appearing below.

| Top Companies                   | Profiles | Top Companies Posting    | Unique Postings |
|---------------------------------|----------|--------------------------|-----------------|
| Mcnairy County Board Of Educa   | 38       | ABB                      | 30              |
| Caterpillar                     | 31       | Walgreens                | 19              |
| Walmart                         | 27       | LHC Group                | 14