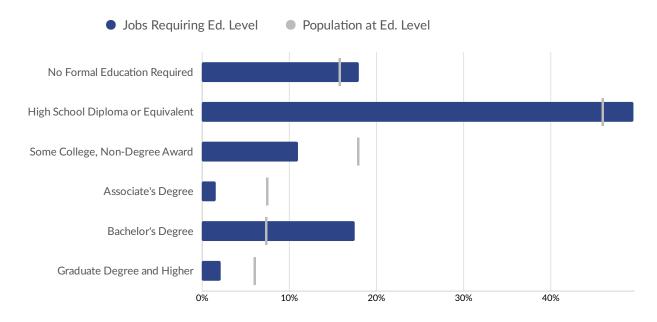

# **Educational Pipeline**

In 2020, there were 0 graduates in McNairy County, TN. This pipeline has shrunk by 100% over the last 5 years. The highest share of these graduates come from "Cosmetology/Cosmetologist, General", "Arts, Entertainment, and Media Management, Other", and "Health Services/Allied Health/Health Sciences, General".

|                            | % of Population | Population |
|----------------------------|-----------------|------------|
| Less Than 9th Grade        | 6.1%            | 1,117      |
| 9th Grade to 12th Grade    | 9.6%            | 1,745      |
| High School Diploma        | 45.9%           | 8,369      |
| Some College               | 17.9%           | 3,260      |
| Associate's Degree         | 7.4%            | 1,350      |
| Bachelor's Degree          | 7.2%            | 1,323      |
| Graduate Degree and Higher | 5.9%            | 1,081      |

#### **Educational Attainment**

Concerning educational attainment, **7.2% of McNairy County, TN residents possess a Bachelor's Degree** (13.1% below the national average), and **7.4% hold an Associate's Degree** (1.3% below the national average).