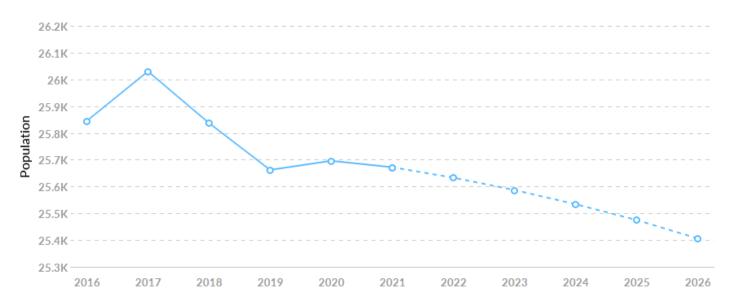

# **Population Trends**

As of 2021 the region's population **declined by 0.7**% since 2016, falling by 173. Population is expected to **decrease by 1.0**% between 2021 and 2026, losing 266.

| Timeframe | Population |
|-----------|------------|
| 2016      | 25,845     |
| 2017      | 26,030     |
| 2018      | 25,837     |
| 2019      | 25,662     |
| 2020      | 25,696     |
| 2021      | 25,672     |
| 2022      | 25,633     |
| 2023      | 25,587     |
| 2024      | 25,534     |
| 2025      | 25,475     |
| 2026      | 25,406     |