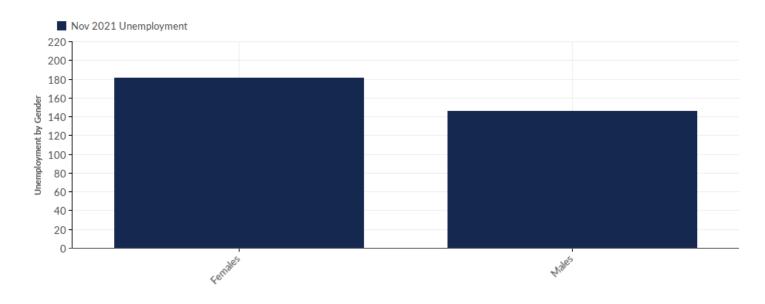

# **Unemployment by Gender**

| Gender  | Unemployment<br>(Nov 2021) | % of<br>Cohort |
|---------|----------------------------|----------------|
| Females | 181                        | 55.35%         |
| Males   | 146                        | 44.65%         |
|         | Total 327                  | 100.00%        |