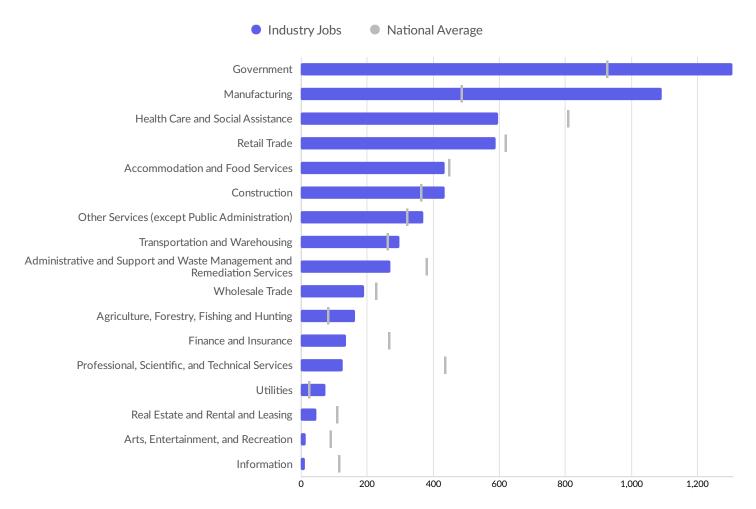

| St. Clair County, MI   | 11         |



# **Industry Characteristics**

# **Largest Industries**





## **Top Growing Industries**



### **Top Industry Location Quotient**





## **Top Industry GRP**





## **Top Industry Earnings**



# **Business Characteristics**

# 1,359 Companies Employ Your Workers

Online profiles for your workers mention 1,359 companies as employers, with the top 10 appearing below. In the last 12 months, 93 companies in McNairy County, TN posted job postings, with the top 10 appearing below.

| Top Companies                   | Profiles | Top Companies Posting    | Unique Postings |
|---------------------------------|----------|--------------------------|-----------------|
| Mcnairy County Board Of Educa   | 38       | ABB                      | 30              |
| Caterpillar                     | 31       | Walgreens                | 19              |
|