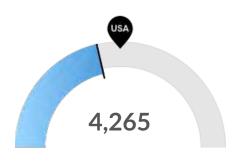

#### Millennials

McNairy County, TN has 4,265 millennials (ages 25-39). The national average for an area this size is 5,295.