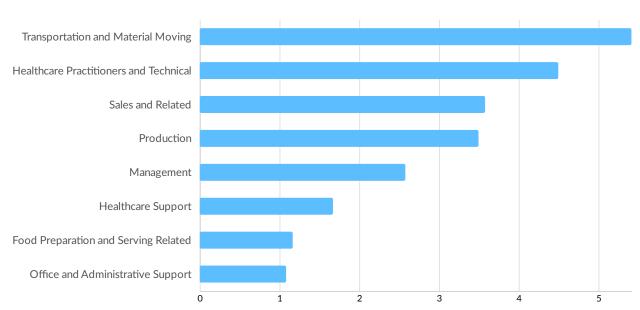

|
| State of Tennessee              | 16       | Pizza Hut                | 8               |
| General Electric                | 15       | Carrols Restaurant Group | 7               |

#### **Business Size**



<sup>\*</sup>Business Data by DatabaseUSA.com is third-party data provided by Emsi to its customers as a convenience, and Emsi does not endorse or warrant its accuracy or consistency with other published Emsi data. In most cases, the Business Count will not match total companies with profiles on the summary tab.



## **Workforce Characteristics**

### **Largest Occupations**





# **Top Growing Occupations**





### **Top Occupation Location Quotient**

#### Occupation Location Quotient





### **Top Occupation Earnings**







## **Top Posted Occupations**





## Underemployment





# **Educational Pipeline**

In 2020, there were 0 graduates in McNairy County, TN. This pipeline has shrunk by 100% over the last 5 years. The highest share of these graduates come from "Cosmetology/Cosmetologist, General", "Arts, Entertainment, and Media Management, Other", and "Health Services/Allied Health/Health Sciences, General".

| School                             |                               | Total Gra                    | aduates (2020)     | Graduate Trend (2016 -<br>2020) |  |
|------------------------------------|-------------------------------|------------------------------|--------------------|---------------------------------|--|
| Styles and Profiles Beauty College |                               |                              | 0