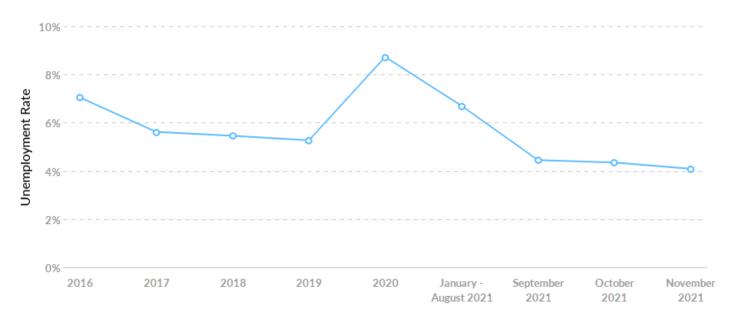

## **Unemployment Rate Trends**

McNairy County, TN had a November 2021 unemployment rate of 4.09%, decreasing from 7.05% 5 years before.

| Timeframe             | Unemployment Rate |
|-----------------------|-------------------|
| 2016                  | 7.05%             |
| 2017                  | 5.62%             |
| 2018                  | 5.46%             |
| 2019                  | 5.27%             |
| 2020                  | 8.73%             |
| January - August 2021 | 6.70%             |
| September 2021        | 4.45%             |
| October 2021          | 4.35%             |
| November 2021         | 4.09%             |