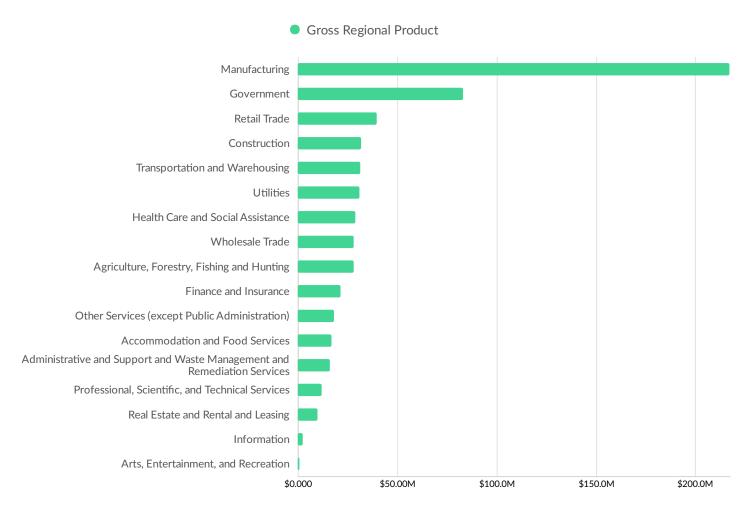

| St. Clair County, MI   | 11         |



# **Industry Characteristics**

# **Largest Industries**





## **Top Growing Industries**



### **Top Industry Location Quotient**





## **Top Industry GRP**





## **Top Industry Earnings**



# **Business Characteristics**

# 1,359 Companies Employ Your Workers

Online profiles for your workers mention 1,359 companies as employers, with the top 10 appearing below. In the last 12 months, 93 companies in McNairy County, TN posted job postings, with the top 10 appearing below.

| Top Companies                   | Profiles | Top Companies Posting    | Unique Postings |
|---------------------------------|----------|--------------------------|-----------------|
| Mcnairy County Board Of Educa   | 38       | ABB                      | 30              |
| Caterpillar                     | 31       | Walgreens                | 19              |
| Walmart                         | 27       | LHC Group                | 14              |
| Thyssenkrupp E