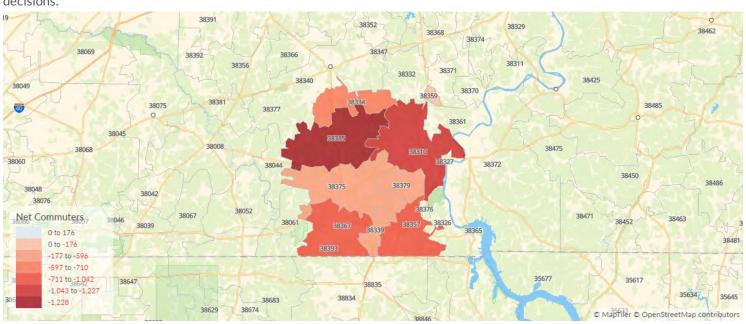

### Place of Work vs Place of Residence

Understanding where talent in McNairy County, TN currently works compared to where talent lives can help you optimize site decisions.

|       | Where Talent Works       |                    |       | Where Talent Lives       |                 |
|-------|--------------------------|--------------------|-------|--------------------------|-----------------|
| ZIP   | Name                     | 2021<br>Employment | ZIP   | Name                     | 2021<br>Workers |
| 38375 | Selmer, TN (in McNairy   | 3,379              | 38375 | Selmer, TN (in McNairy   | 3,564           |
| 38310 | Adamsville, TN (in McN   | 1,165              | 38310 | Adamsville, TN (in McN   | 2,208           |
| 38379 | Stantonville, TN (in McN | 424                | 38315 | Bethel Springs, TN (in M | 1,509           |
| 38367 | Ramer, TN (in McNairy    | 345                | 38367 | Ramer, TN (in McNairy    | 1,129           |
| 38357 | Michie, TN (in McNairy   | 294                | 38357 | Michie, TN (in McNairy   | 1,005           |