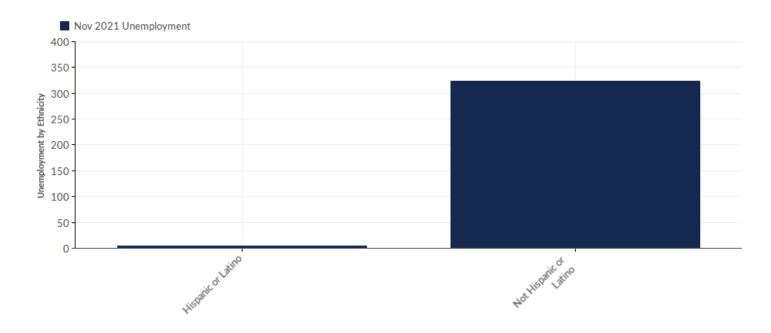

# **Unemployment by Ethnicity**

| Ethnicity              | Unemployment<br>(Nov 2021) | % of Cohort |
|------------------------|----------------------------|-------------|
| Hispanic or Latino     | 4                          | 1.22%       |
| Not Hispanic or Latino | 323                        | 98.78%      |
|                        | Total 327                  | 100.00%     |