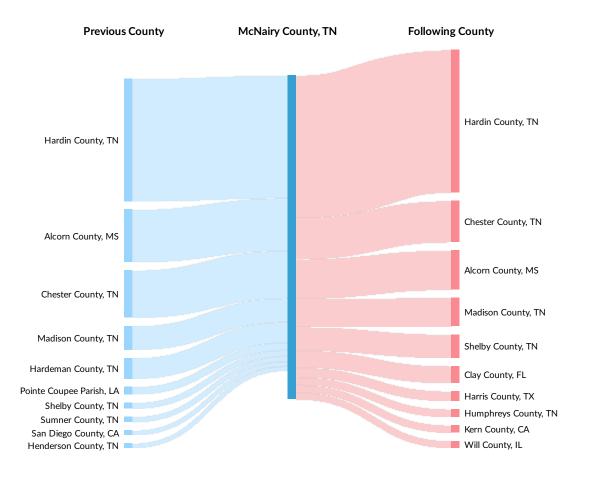

# Inbound and Outbound Migration

The table below analyzes past and current residents of McNairy County, TN. The left column shows residents of other counties migrating to McNairy County, TN. The right column shows residents migrating from McNairy County, TN to other counties.

As of 2019, 247 people have migrated from Hardin County, TN to McNairy County, TN. In the same year, 287 people left McNairy County, TN migrating to Hardin County, TN. The total Net Migration for McNairy County, TN in 2018 was -74.

| Top Previous Counties    | Migrations |
|--------------------------|------------|
| Hardin County, TN        | 247        |
| Alcorn County, MS        | 106        |
| Chester County, TN       | 96         |
| Madison County, TN       | 48         |
| Hardeman County, TN      | 41         |
| Pointe Coupee Parish, LA | 15         |

# **... Economy Overview**

| Shelby County, TN Sumner County, TN San Diego County, CA Henderson County, TN Lawrence County, TN Cullman County, AL Cook County, IL Sullivan County, TN Gogebic County, MI  Top Following Counties Migr. Hardin County, TN Chester County, TN Alcom County, TN Shelby County, TN Shelby County, TN Clay County, TN Clay County, FL Harris County, TX Humphreys County, TN Kem County, CA Will County, IL Sumner County, IN McLean County, IN McLean County, IN McLean County, IN McLean County, IL Brazoria County, TX Wayne County, TN St. Clair County, MI                                                                                                                                                                                     | Top Previous Counties  | Migrations |
|---------------------------------------------------------------------------------------------------------------------------------------------------------------------------------------------------------------------------------------------------------------------------------------------------------------------------------------------------------------------------------------------------------------------------------------------------------------------------------------------------------------------------------------------------------------------------------------------------------------------------------------------------------------------------------------------------------------------------------------------------------------------------------------------------------------------------------------------------------|------------------------|------------|
| San Diego County, CA Henderson County, TN Lawrence County, TN Cullman County, AL Cook County, IL Sullivan County, TN Gogebic County, MI Top Following Counties Milgr Hardin County, TN Chester County, TN Alcorn County, MS Madison County, TN Shelby County, TN Clay County, TR Clay County, FL Harris County, TX Humphreys County, TN Kern County, CA Will County, IL Sumner County, TN McLean County, TN McLean County, TN McLean County, TN McLean County, TN Mrean County, TN | Shelby County, TN      | 12         |
| Henderson County, TN  Lawrence County, AL  Cook County, IL  Sullivan County, TN  Gogebic County, MI  Top Following Counties  Mign Hardin County, TN  Chester County, TN  Alcom County, MS  Madison County, TN  Shelby County, TN  Clay County, FL  Harris County, TX  Humphreys County, TN  Kern County, CA  Will County, IL  Sumner County, TN  McLean County, TX  Wayne County, TN                                                                                                                                                                                                                                                                                         | Sumner County, TN      | 11         |
| Lawrence County, TN  Cullman County, AL  Cook County, IL  Sullivan County, TN  Gogebic County, MI  Top Following Counties Mign Hardin County, TN  Chester County, TN  Alcorn County, MS  Madison County, TN  Shelby County, TN  Clay County, FL  Harris County, TX  Humphreys County, TN  Kern County, CA  Will County, IL  Sumner County, TN  McLean County, IL  Brazoria County, TX  Wayne County, TX                                                                                                                                                                                                                                                                                                                                                                                                                                                 | San Diego County, CA   | 9          |
| Cullman County, AL  Cook County, IL  Sullivan County, TN  Gogebic County, MI  Top Following Counties Migr.  Hardin County, TN  Chester County, TN  Alcorn County, MS  Madison County, TN  Shelby County, TN  Clay County, FL  Harris County, TX  Humphreys County, TN  Kern County, CA  Will County, IL  Sumner County, IL  Brazoria County, IL  Brazoria County, TX  Wayne County, TX                                                                                                                                                                                                                                                                                                                                                                                                                                                                  | Henderson County, TN   | 9          |
| Cook County, IL Sullivan County, TN Gogebic County, MI  Top Following Counties Migr. Hardin County, TN Chester County, TN Alcorn County, MS Madison County, TN Shelby County, TN Clay County, TN Clay County, TX Humphreys County, TX Humphreys County, TN Kern County, CA Will County, IL Sumner County, IL Brazoria County, IL Brazoria County, TX Wayne County, TX                                                                                                                                                                                                                                                                                                                                                                                                                                                                                   | Lawrence County, TN    | 8          |
| Sullivan County, TN  Gogebic County, MI  Top Following Counties  Migr.  Hardin County, TN  Chester County, TN  Alcorn County, MS  Madison County, TN  Shelby County, TN  Clay County, FL  Harris County, TX  Humphreys County, TN  Kern County, CA  Will County, IL  Sumner County, IL  Brazoria County, TX  Wayne County, TX  Wayne County, TX                                                                                                                                                                                                                                                                                                                                                                                                                                                                                                         | Cullman County, AL     | 8          |
| Gogebic County, MI  Top Following Counties Migr.  Hardin County, TN  Chester County, TN  Alcorn County, MS  Madison County, TN  Shelby County, TN  Clay County, FL  Harris County, TX  Humphreys County, TN  Kern County, CA  Will County, IL  Sumner County, TN  McLean County, IL  Brazoria County, TX  Wayne County, TN                                                                                                                                                                                                                                                                                                                                                                                                                                                                                                                              | Cook County, IL        | 6          |
| Top Following Counties  Hardin County, TN  Chester County, TN  Alcorn County, MS  Madison County, TN  Shelby County, TN  Clay County, FL  Harris County, TX  Humphreys County, TN  Kern County, CA  Will County, IL  Sumner County, IL  Brazoria County, TX  Wayne County, TN  Wayne County, TN                                                                                                                                                                                                                                                                                                                                                                                                                                                                                                                                                         | Sullivan County, TN    | 5          |
| Hardin County, TN  Chester County, TN  Alcorn County, MS  Madison County, TN  Shelby County, TN  Clay County, FL  Harris County, TX  Humphreys County, TN  Kern County, CA  Will County, IL  Sumner County, TN  McLean County, IL  Brazoria County, TX  Wayne County, TN                                                                                                                                                                                                                                                                                                                                                                                                                                                                                                                                                                                | Gogebic County, MI     | 5          |
| Chester County, TN  Alcorn County, MS  Madison County, TN  Shelby County, TN  Clay County, FL  Harris County, TX  Humphreys County, TN  Kern County, CA  Will County, IL  Sumner County, TN  McLean County, IL  Brazoria County, TX  Wayne County, TN                                                                                                                                                                                                                                                                                                                                                                                                                                                                                                                                                                                                   | Top Following Counties | Migrations |
| Alcorn County, MS  Madison County, TN  Shelby County, TN  Clay County, FL  Harris County, TX  Humphreys County, TN  Kern County, CA  Will County, IL  Sumner County, TN  McLean County, IL  Brazoria County, TX  Wayne County, TN                                                                                                                                                                                                                                                                                                                                                                                                                                                                                                                                                                                                                       | Hardin County, TN      | 287        |
| Madison County, TN  Shelby County, TN  Clay County, FL  Harris County, TX  Humphreys County, TN  Kern County, CA  Will County, IL  Sumner County, TN  McLean County, IL  Brazoria County, TX  Wayne County, TN                                                                                                                                                                                                                                                                                                                                                                                                                                                                                                                                                                                                                                          | Chester County, TN     | 83         |
| Shelby County, TN  Clay County, FL  Harris County, TX  Humphreys County, TN  Kern County, CA  Will County, IL  Sumner County, TN  McLean County, IL  Brazoria County, TX  Wayne County, TN                                                                                                                                                                                                                                                                                                                                                                                                                                                                                                                                                                                                                                                              | Alcorn County, MS      | 79         |
| Clay County, FL  Harris County, TX  Humphreys County, TN  Kern County, CA  Will County, IL  Sumner County, TN  McLean County, IL  Brazoria County, TX  Wayne County, TN                                                                                                                                                                                                                                                                                                                                                                                                                                                                                                                                                                                                                                                                                 | Madison County, TN     | 57         |
| Harris County, TX  Humphreys County, TN  Kern County, CA  Will County, IL  Sumner County, TN  McLean County, IL  Brazoria County, TX  Wayne County, TN                                                                                                                                                                                                                                                                                                                                                                                                                                                                                                                                                                                                                                                                                                  | Shelby County, TN      | 47         |
| Humphreys County, TN  Kern County, CA  Will County, IL  Sumner County, TN  McLean County, IL  Brazoria County, TX  Wayne County, TN                                                                                                                                                                                                                                                                                                                                                                                                                                                                                                                                                                                                                                                                                                                     | Clay County, FL        | 34         |
| Kern County, CA  Will County, IL  Sumner County, TN  McLean County, IL  Brazoria County, TX  Wayne County, TN                                                                                                                                                                                                                                                                                                                                                                                                                                                                                                                                                                                                                                                                                                                                           | Harris County, TX      | 20         |
| Will County, IL  Sumner County, TN  McLean County, IL  Brazoria County, TX  Wayne County, TN                                                                                                                                                                                                                                                                                                                                                                                                                                                                                                                                                                                                                                                                                                                                                            | Humphreys County, TN   | 16         |
| Sumner County, TN  McLean County, IL  Brazoria County, TX  Wayne County, TN                                                                                                                                                                                                                                                                                                                                                                                                                                                                                                                                                                                                                                                                                                                                                                             | Kern County, CA        | 15         |
| McLean County, IL  Brazoria County, TX  Wayne County, TN                                                                                                                                                                                                                                                                                                                                                                                                                                                                                                                                                                                                                                                                                                                                                                                                | Will County, IL        | 14         |
| Brazoria County, TX Wayne County, TN                                                                                                                                                                                                                                                                                                                                                                                                                                                                                                                                                                                                                                                                                                                                                                                                                    | Sumner County, TN      | 14         |
| Wayne County, TN                                                                                                                                                                                                                                                                                                                                                                                                                                                                                                                                                                                                                                                                                                                                                                                                                                        | McLean County, IL      | 14         |
|                                                                                                                                                                                                                                                                                                                                                                                                                                                                                                                                                                                                                                                                                                                                                                                                                                                         | Brazoria County, TX    | 12         |
| St. Clair County, MI                                                                                                                                                                                                                                                                                                                                                                                                                                                                                                                                                                                                                                                                                                                                                                                                                                    | Wayne County, TN       | 11         |
|                                                                                                                                                                                                                                                                                                                                                                                                                                                                                                                                                                                                                                                                                                                                                                                                                                                         | St. Clair County, MI   | 11         |