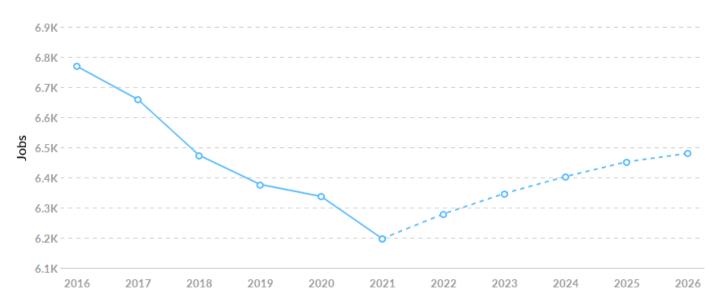

## **Job Trends**

From 2016 to 2021, jobs declined by 8.5% in McNairy County, TN from 6,769 to 6,197. This change fell short of the national growth rate of 0.4% by 8.1%.

| Timeframe | Jobs  |
|-----------|-------|
| 2016      | 6,769 |
| 2017      | 6,659 |
| 2018      | 6,474 |
| 2019      | 6,377 |
| 2020      | 6,337 |
| 2021      | 6,197 |
| 2022      | 6,279 |
| 2023      | 6,347 |
| 2024      | 6,403 |
| 2025      | 6,452 |
| 2026      | 6,480 |