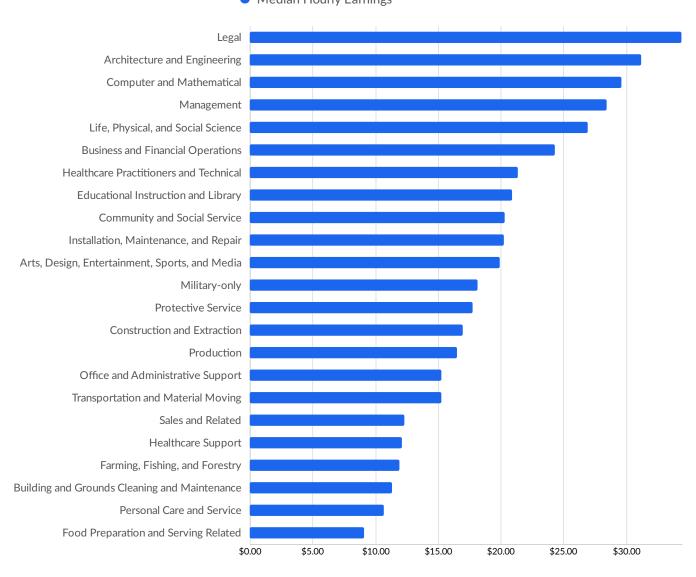

| Phillips 66              | 8               |
| State of Tennessee              | 16       | Pizza Hut                | 8               |
| General Electric                | 15       | Carrols Restaurant Group | 7               |

#### **Business Size**



<sup>\*</sup>Business Data by DatabaseUSA.com is third-party data provided by Emsi to its customers as a convenience, and Emsi does not endorse or warrant its accuracy or consistency with other published Emsi data. In most cases, the Business Count will not match total companies with profiles on the summary tab.



## **Workforce Characteristics**

### **Largest Occupations**





# **Top Growing Occupations**





### **Top Occupation Location Quotient**

#### Occupation Location Quotient





### **Top Occupation Earnings**







## **Top Posted Occupations**





## Underemployment





# **Educational Pipeline**

In 2020, there were 0 graduates in McNairy County, TN. This pipeline has shrunk by 100% over the last 5 years. The highest share of these graduates come from "Cosmetology/Cosmetologist, General", "Arts, Entertainment, and Media Management, Other", and "Health Services/Allied Health/Health Sciences, General".

| School                             |                               | Total Gra                    | aduates (2020)     | Graduate Trend (2016 -<br>2020) |  |
|------------------------------------|-------------------------------|------------------------------|--------------------|---------------------------------|--|
| Styles and Profiles Beauty College |                               |