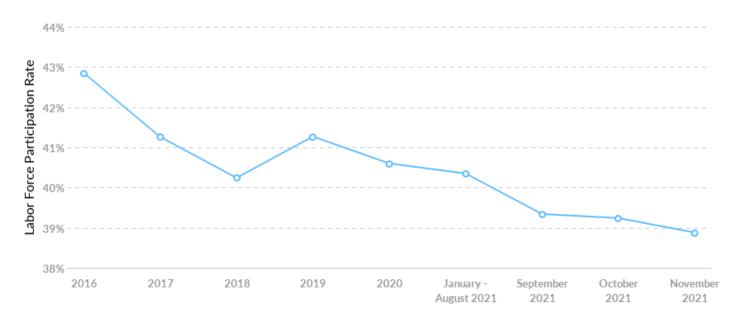

# **Labor Force Participation Rate Trends**

| Timeframe             | Labor Force Participation Rate |
|-----------------------|--------------------------------|
| 2016                  | 42.85%                         |
| 2017                  | 41.26%                         |
| 2018                  | 40.24%                         |
| 2019                  | 41.27%                         |
| 2020                  | 40.60%                         |
| January - August 2021 | 40.35%                         |
| September 2021        | 39.34%                         |
| October 2021          | 39.24%                         |
| November 2021         | 38.88%                         |
|                       |                                |