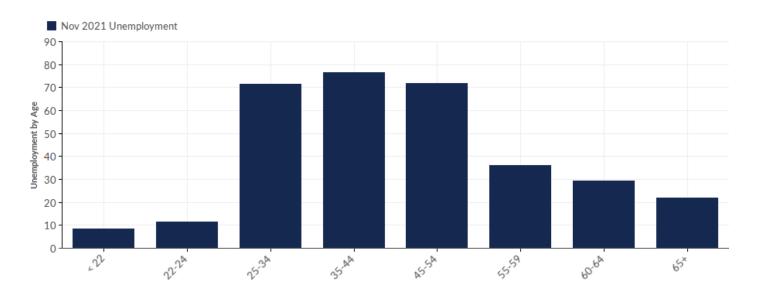

# Unemployment by Age

| Age   | Unem<br>(l | nployment<br>Nov 2021) | % of<br>Cohort |
|-------|------------|------------------------|----------------|
| < 22  |            | 8                      | 2.45%          |
| 22-24 |            | 12                     | 3.67%          |
| 25-34 |            | 72                     | 22.02%         |
| 35-44 |            | 76                     | 23.24%         |
| 45-54 |            | 72                     | 22.02%         |
| 55-59 |            | 36                     | 11.01%         |
| 60-64 |            | 29                     | 8.87%          |
| 65+   |            | 22                     | 6.73%          |
|       | Total      | 327                    | 100.00%        |