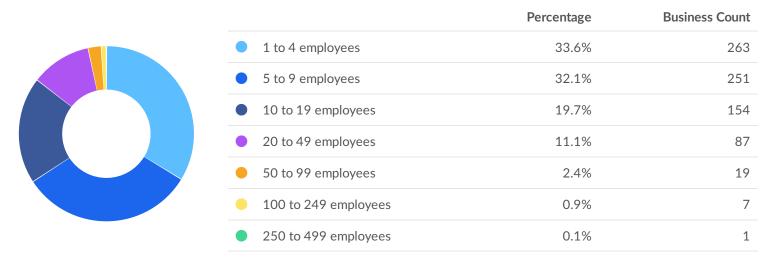

#### **Business Size**

<sup>\*</sup>Business Data by DatabaseUSA.com is third-party data provided by Emsi to its customers as a convenience, and Emsi does not endorse or warrant its accuracy or consistency with other published Emsi data. In most cases, the Business Count will not match total companies with profiles on the summary tab.