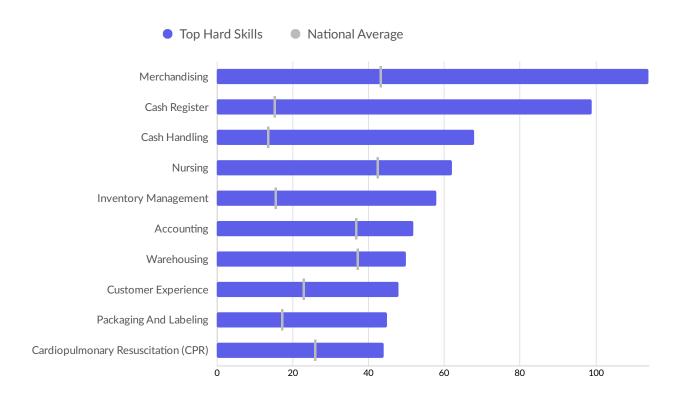

tologist, General", "Arts, Entertainment, and Media Management, Other", and "Health Services/Allied Health/Health Sciences, General".

| School                             |                               | Total Gra                    | aduates (2020)     | Graduate Trend (2016 -<br>2020) |  |
|------------------------------------|-------------------------------|------------------------------|--------------------|---------------------------------|--|
| Styles and Profiles Beauty College |                               |                              | 0                  |                                 |  |
| <ul><li>Certificate</li></ul>      | <ul><li>Associate's</li></ul> | <ul><li>Bachelor's</li></ul> | Master's or Higher |                                 |  |

# **In-Demand Skills**