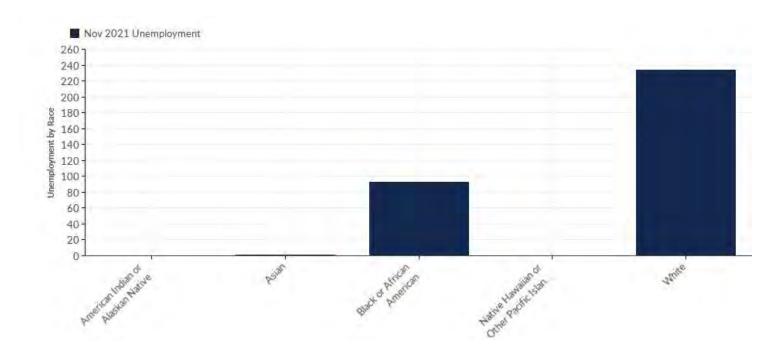

# **Unemployment by Race**

| Race                                      | Unemployment<br>(Nov 2021) | % of<br>Cohort |
|-------------------------------------------|----------------------------|----------------|
| American Indian or Alaskan Native         | 0                          | 0.00%          |
| Asian                                     | 1                          | 0.31%          |
| Black or African American                 | 92                         | 28.13%         |
| Native Hawaiian or Other Pacific Islander | 0                          | 0.00%          |
| White                                     | 234                        | 71.56%         |
|                                           | Total 327                  | 100.00%        |