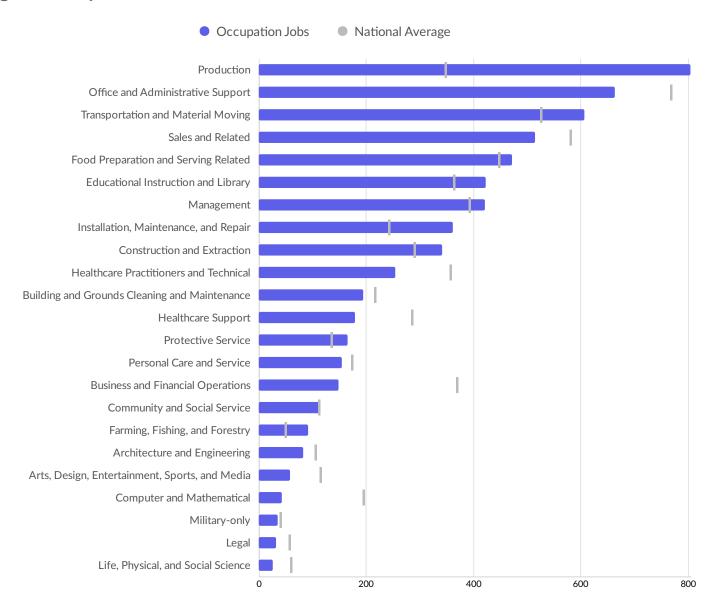

| 10              |
| Magnolia Regional Health Center | 23       | Kelly Services           | 8               |
| Design Team Sign Company        | 16       | Phillips 66              | 8               |
| State of Tennessee              | 16       | Pizza Hut                | 8               |
| General Electric                | 15       | Carrols Restaurant Group | 7               |

#### **Business Size**



<sup>\*</sup>Business Data by DatabaseUSA.com is third-party data provided by Emsi to its customers as a convenience, and Emsi does not endorse or warrant its accuracy or consistency with other published Emsi data. In most cases, the Business Count will not match total companies with profiles on the summary tab.



## **Workforce Characteristics**

### **Largest Occupations**





# **Top Growing Occupations**





### **Top Occupation Location Quotient**

#### Occupation Location Quotient





### **Top Occupation Earnings**







## **Top Posted Occupations**





## Underemployment





# **Educational Pipeline**

In 2020, there were 0 graduates in McNairy County, TN. This pipeline has shrunk by 100% over the last 5 years. The highest share of these graduates come from "Cosmetology/Cosmetologist, General", "Arts, Entertainment, and Media Management, Other", and "Health Services/Allied Health/Health Sciences, General".

| School                             |                               | Total Gra                    | aduates (2020)     | Graduate Trend (2016 -<br>2020) |  |
|------------------------------------|-------------------------------|-------------