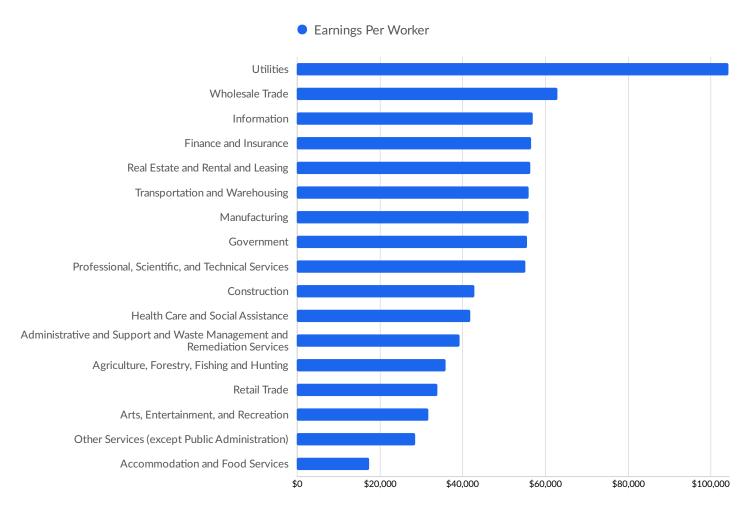

| St. Clair County, MI   | 11         |



# **Industry Characteristics**

# **Largest Industries**





## **Top Growing Industries**



### **Top Industry Location Quotient**





## **Top Industry GRP**





## **Top Industry Earnings**



# **Business Characteristics**

# 1,359 Companies Employ Your Workers

Online profiles for your workers mention 1,359 companies as employers, with the top 10 appearing below. In the last 12 months, 93 companies in McNairy County, TN posted job postings, with the top 10 appearing below.

| Top Companies                   | Profiles | Top Companies Posting    | Unique Postings |
|---------------------------------|----------|--------------------------|-----------------|
| Mcnairy County Board Of Educa   | 38       | ABB                      | 30              |
| Caterpillar                     | 31       | Walgreens                | 19              |
| Walmart                         | 27       | LHC Group                | 14              |
| Thyssenkrupp Elevator           | 26       | Dia