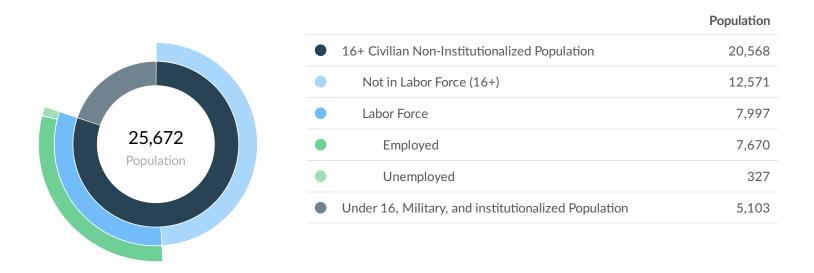

#### Nov 2021 Labor Force Breakdown

# **Economy Overview**

25,672

Population (2021)

Population decreased by 173 over the last 5 years and is projected to decrease by 266 over the next 5 years.

6,197

**Total Regional Employment** 

Jobs decreased by 571 over the last 5 years but are projected to grow by 283 over the next 5 years.

|               | Population<br>(2021) | Labor<br>Force<br>(2021) | Jobs (2021) | Cost<br>of<br>Living | GRP       | Imports   | Exports   |
|---------------|----------------------|--------------------------|-------------|----------------------|-----------|-----------|-----------|
| Region        | 25,672               | 7,997                    | 6,197       | 88.8                 | \$710.35M | \$1.34B   | \$1.02B   |
| State         | 6,951,871            | 3,325,869                | 3,382,178   | 92.2                 | \$394.80B | \$349.80B | \$422.64B |
| United States | 331,820,028          | 162,099,053              | 159,996,544 | 100.0                | \$21.78T  | \$0       | \$10.79T  |