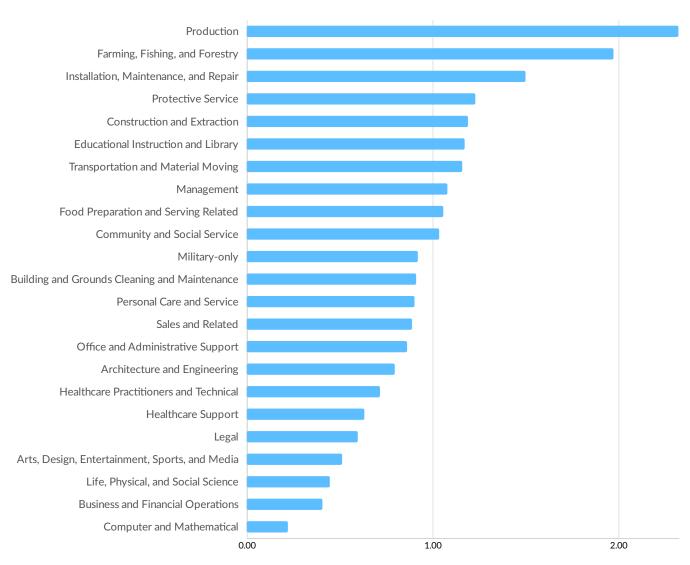

| Design Team Sign Company        | 16       | Phillips 66              | 8               |
| State of Tennessee              | 16       | Pizza Hut                | 8               |
| General Electric                | 15       | Carrols Restaurant Group | 7               |

#### **Business Size**



<sup>\*</sup>Business Data by DatabaseUSA.com is third-party data provided by Emsi to its customers as a convenience, and Emsi does not endorse or warrant its accuracy or consistency with other published Emsi data. In most cases, the Business Count will not match total companies with profiles on the summary tab.



## **Workforce Characteristics**

### **Largest Occupations**





# **Top Growing Occupations**





### **Top Occupation Location Quotient**

#### Occupation Location Quotient





### **Top Occupation Earnings**







## **Top Posted Occupations**





## Underemployment





# **Educational Pipeline**

In 2020, there were 0 graduates in McNairy County, TN. This pipeline has shrunk by 100% over the last 5 years. The highest share of these graduates come from "Cosmetology/Cosmetologist, General", "Arts, Entertainment, and Media Management, Other", and "Health Services/Allied Health/Health Sciences, General".

| School                             |                               | Total Gra                    | aduates (2020)     | Graduate Trend (2016 -<br>2020) |  |
|------------------------------------|-------------------------------|------------------------------|--------------------|---------------------------------|--|
| Styles and Profiles Beauty College |