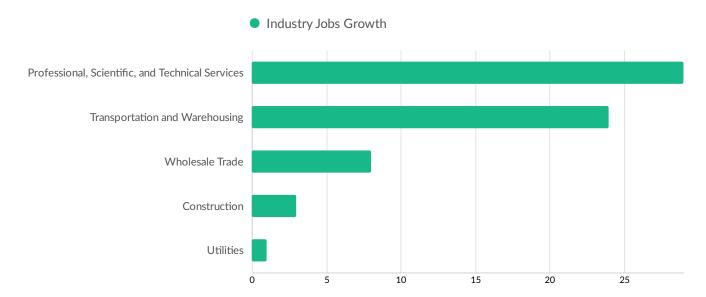

| St. Clair County, MI   | 11         |



# **Industry Characteristics**

# **Largest Industries**





## **Top Growing Industries**



### **Top Industry Location Quotient**





## **Top Industry GRP**





## **Top Industry Earnings**



# **Business Characteristics**

# 1,359 Companies Employ Your Workers

Online profiles for your workers mention 1,359 companies as employers, with the top 10 appearing below. In the last 12 months, 93 companies in McNairy County, TN posted job postings, with the top 10 appearing below.

| Top Companies                   | Profiles | Top Companies Posting    | Unique Postings |
|---------------------------------|----------|--------------------------|-----------------|
| Mcnairy County Board Of Educa   | 38       | ABB                      | 30              |
| Caterpillar                     | 31       | Walgreens                | 19              |
| Walmart                         | 2