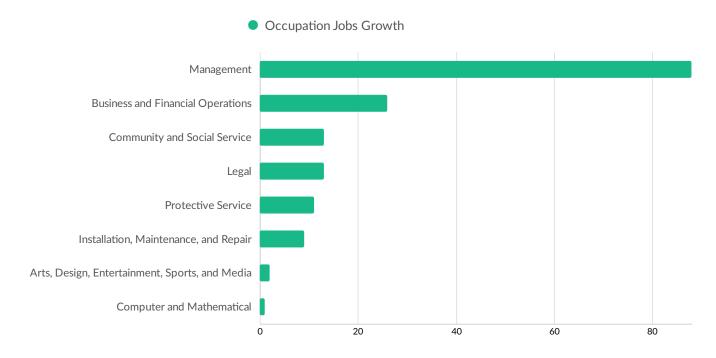

Regional Health Center | 23       | Kelly Services           | 8               |
| Design Team Sign Company        | 16       | Phillips 66              | 8               |
| State of Tennessee              | 16       | Pizza Hut                | 8               |
| General Electric                | 15       | Carrols Restaurant Group | 7               |

#### **Business Size**



<sup>\*</sup>Business Data by DatabaseUSA.com is third-party data provided by Emsi to its customers as a convenience, and Emsi does not endorse or warrant its accuracy or consistency with other published Emsi data. In most cases, the Business Count will not match total companies with profiles on the summary tab.



## **Workforce Characteristics**

### **Largest Occupations**





# **Top Growing Occupations**





### **Top Occupation Location Quotient**

#### Occupation Location Quotient





### **Top Occupation Earnings**







## **Top Posted Occupations**





## Underemployment





# **Educational Pipeline**

In 2020, there were 0 graduates in McNairy County, TN. This pipeline has shrunk by 100% over the last 5 years. The highest share of these graduates come from "Cosmetology/Cosmetologist, General", "Arts, Entertainment, and Media Management, Other", and "Health Services/Allied Health/Health Sciences, General".

| School                             |                               | Total Gra                    | aduates (2020)     | Graduate Trend (2016 -<br>2020) |  |
|------------------------------------|-------------------------------|------------------------------|-----------------