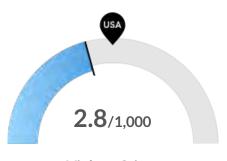

#### **Violent Crime**

McNairy County, TN has 2.8 violent crimes per 1,000 people. The national rate is 3.62 per 1,000 people.