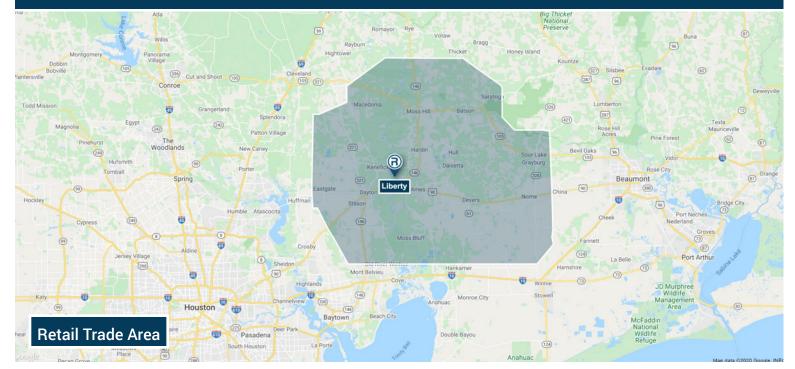

## **Retail Market Profile**

Liberty, Texas



13.36% 10.89% 9.44% 13.92% 12.40%

12.75%

12.65%

14.59%

36.87

38.11

75.74%

9.70%

0.63%

0.46%

0.05%

10.92%

2.52%

21.97%

| Population                     |          | Age                      |
|--------------------------------|----------|--------------------------|
| 2010                           | 62,563   | 0 - 9 Years              |
| 2020                           | 69,390   | 10 - 17 Years            |
| 2025                           | 73,745   | 18 - 24 Years            |
| Educational Attainment (%)     |          | 25 - 34 Years            |
| Graduate or Professional       | ` ′      | 35 - 44 Years            |
| Degree                         |          | 45 - 54 Years            |
| Bachelors Degree               | 7.2%     | 55 - 64 Years            |
| Associa