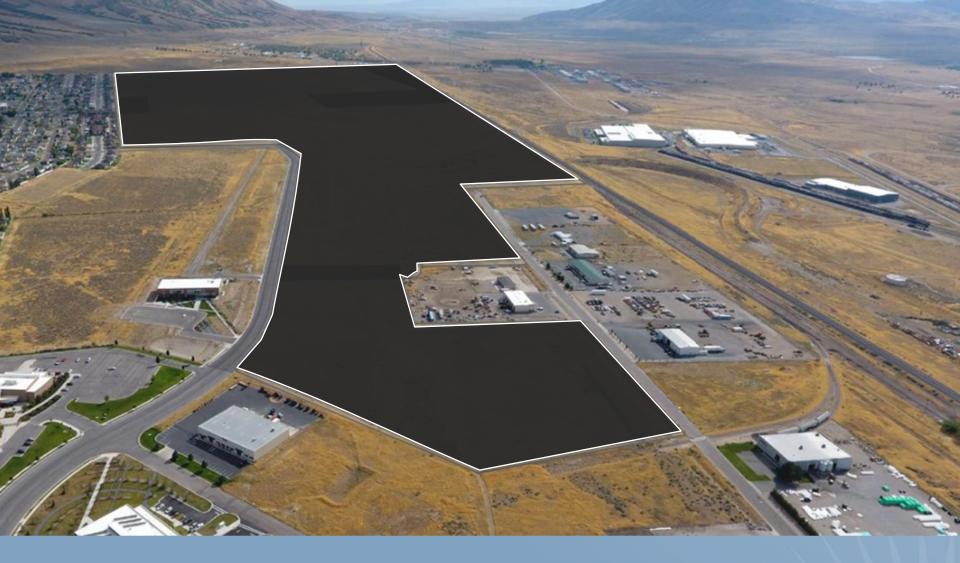

#### **OPPORTUNITY BACKGROUND**

- Ability to develop up to 4 MSF on the 292-acre site in Tooele, where utility prices are lower than Salt Lake City's. Tooele will also offer assistance such as tax credits and tax incentives to incoming companies depending on the nature of the development.
- Tooele County, the 7th fastest growing county in the nation, is a midsized submarket containing ~5.0 million square feet of industrial space.
- The Salt Lake region is known as the "Crossroads of the West" for its excellent connectivity to the entire country. This connectivity has helped establish the region as a global marketplace due to its ability to facilitate an efficient flow of goods through its vast transportation networks.
- Tooele offers access to a well-trained employee base, over 75% of which, currently commute to Salt Lake County for work. Including 5,000 workers within the transportation industry.
- The site is flat and can be pad ready quickly in comparison to most competitive land sites. The site will also have rail spurs giving users/tenants access to Union Pacific's rail adjacent to the site.
- In 2022, construction for the Midvalley Highway will begin, allowing direct access to State Route 112 from State Route 36. The highway will give tenants in the Peterson Industrial Depot better access to Interstate 80. We have begun working with EDC Tooele and UDOT on the highway's path in a way that can be most advantageous for the site and tenants.
- Since 2018, some notable developments in Tooele include Cabela's (600 KSF), LKQ Corporation, Savage Services and Carvana.
- Other major private employers in Tooele are Detroit Diesel (a division of Mercedes Benz), Mountain West Medical Center, Carlisle Syntec, Usana, Overstock.com, and Walmart (including a 1,200,000 SF Walmart Distribution Center).