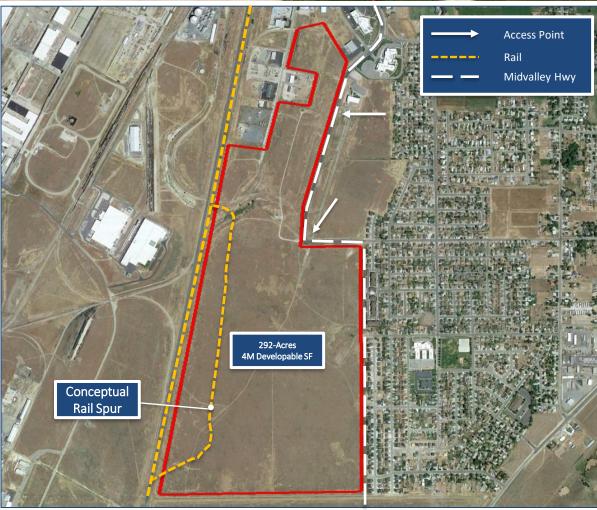

#### **OPPORTUNITY BACKGROUND**

- Ability to develop up to 4 MSF on the 292-acre site in Tooele, where utility prices are lower than Salt Lake City's. Tooele will also offer assistance such as tax credits and tax incentives to incoming companies depending on the nature of the development.
- Tooele County, the 7th fastest growing county in the nation, is a midsized submarket containing ~5.0 million square feet of industrial space.
- The Salt Lake region is known as the "Crossroads of the West" for its excellent connectivity to the entire country. This connectivity has helped establish the region as a global marketplace due to its ability to facilitate an efficient flow of goods through its vast transportation networks.
- Tooele offers access to a well-trained employee base, over 75% of which, currently commute to Salt Lake County for work. Including 5,000 workers within the transportation industry.
- The site is flat and can be pad ready quickly in comparison to most competitive land sites. The site will also have rail spurs giving users/tenants access to Union Pacific's rail adjacent to the site.
- In 2022, construction for the Midvalley Highway will begin, allowing direct access to State Route 112 from State Route 36. The highway will give tenants in the Peterson Industrial Depot better access to Interstate 80. We have begun working with EDC Tooele and UDOT on the highway's path in a way that can be most advantageous for the site and tenants.
- Since 2018, some notable developments in Tooele include Cabela's (600 KSF), LKQ Corporation, Savage Services and Carvana.
- Other major private employers in Tooele are Detroit Diesel (a division of Mercedes Benz), Mountain West Medical Center, Carlisle Syntec, Usana, Overstock.com, and Walmart (including a 1,200,000 SF Walmart Distribution Center).