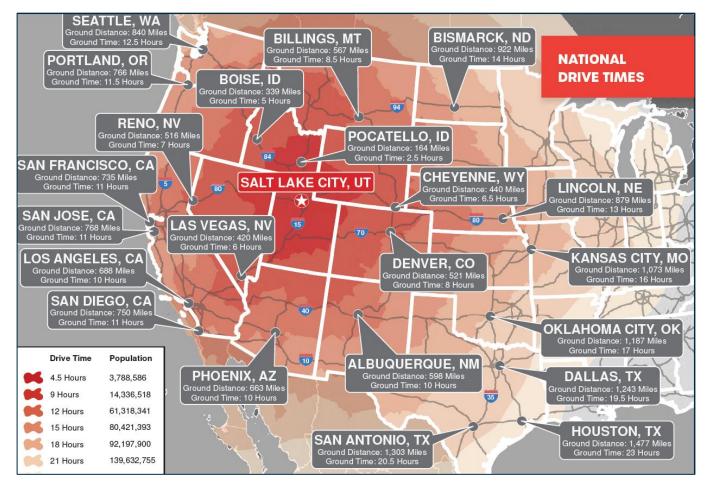

art >¦< |
|---------------------|------------------|------------|------------|-------------|
| Airgas.             | CAR <b>VANA</b>  |            |            | ERS         |
| BAILAC <sup>,</sup> | <u>Waşatc</u> h  | Overstock. | Reddylce   |             |

# LOCATION OVERVIEW

# LOCATION HIGHLIGHTS

#### I-80

• 16 Miles / 20 Minutes

#### **Tooele Airport**

• 8 Miles / 10 Minutes

#### Midvalley Highway

• 0 Miles / 0 Minutes

#### SR 36

• 1.4 Miles / 4 Minutes

#### Downtown Salt Lake City

• 39 Miles / 45 Minutes

#### Salt Lake City International Airport

• 32 Miles / 35 Minutes

# DEMOGRAPHICS

#### **Total Population**

• 38,241 people within 5 miles

## Labor Force

• 27,245 people within 5 miles

### Household Income

• Average household income within 5 miles is \$74,067