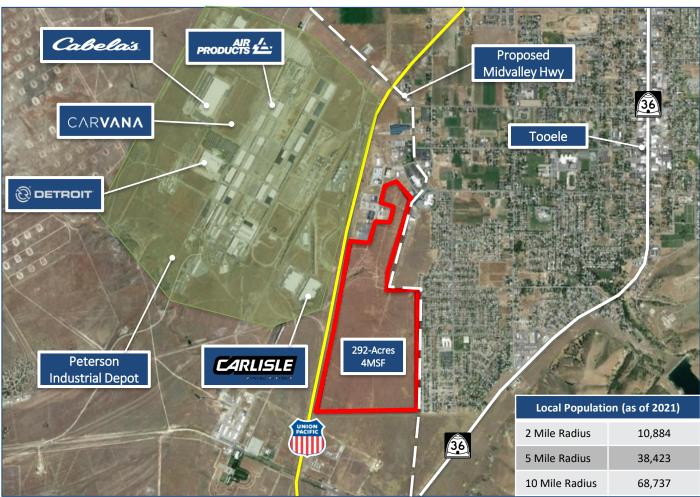

#### **OPPORTUNITY BACKGROUND**

- Ability to develop up to 4 MSF on the 292-acre site in Tooele, where utility prices are lower than Salt Lake City's. Tooele will also offer assistance such as tax credits and tax incentives to incoming companies depending on the nature of the development.
- Tooele County, the 7th fastest growing county in the nation, is a midsized submarket containing ~5.0 million square feet of industrial space.
- The Salt Lake region is known as the "Crossroads of the West" for its excellent connectivity to the entire country. This connectivity has helped establish the region as a global marketplace due to its ability to facilitate an efficient flow of goods through its vast transportation networks.
- Tooele offers access to a well-trained employee base, over 75% of which, currently commute to Salt Lake County for work. Including 5,000 workers within the transportation industry.
- The site is flat and can be pad ready quickly in comparison to most competitive land sites. The site will also have rail spurs giving users/tenants access to Union Pacific's rail adjacent to the site.
- In 2022, construction for the Midvalley Highway will begin, allowing direct access to State Route 112 from State Route 36. The highway will give tenants in the Peterson Industrial Depot better access to Interstate 80. We have begun working with EDC Tooele and UDOT on the highway's path in a way that can be most advantageous for the site and tenants.
- Since 2018, some notable developments in Tooele include Cabela's (600 KSF), LKQ Corporation, Savage Services and Carvana.
- Other major private employers in Tooele are Detroit Diesel (a division of Mercedes Benz), Mountain West Medical Center, Carlisle Syntec, Usana, Overstock.com, and Walmart (including a 1,200,000 SF Walmart Distribution Center).

#### I-80

• 16 Miles / 20 Minutes

#### **Tooele Airport**

• 8 Miles / 10 Minutes

#### Midvalley Highway

• 0 Miles / 0 Minutes

#### SR 36

• 1.4 Miles / 4 Minutes

#### Downtown Salt Lake City

• 39 Miles / 45 Minutes

#### Salt Lake City International Airport

• 32 Miles / 35 Minutes

#### **Total Population**

• 38,241 people within 5 miles

## Labor Force

• 27,245 people within 5 miles

### Household Income

• Average household income within 5 miles is \$74,067