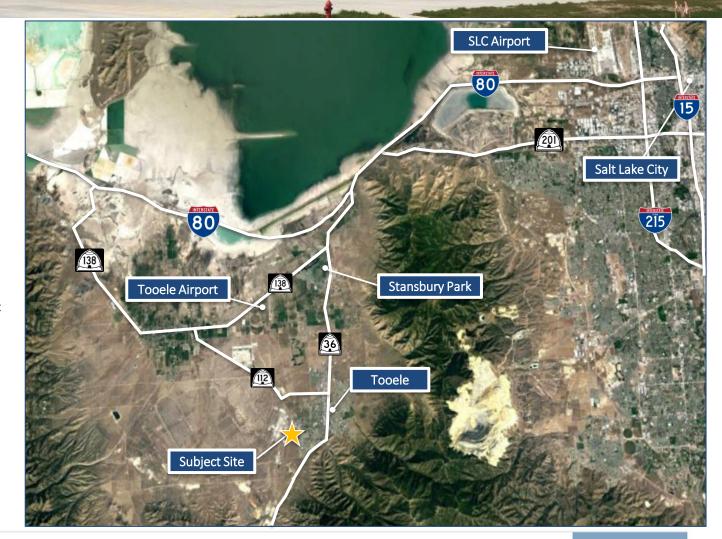

#### I-80

• 16 Miles / 20 Minutes

#### **Tooele Airport**

• 8 Miles / 10 Minutes

#### Midvalley Highway

• 0 Miles / 0 Minutes

#### SR 36

• 1.4 Miles / 4 Minutes

#### Downtown Salt Lake City

• 39 Miles / 45 Minutes

#### Salt Lake City International Airport

• 32 Miles / 35 Minutes