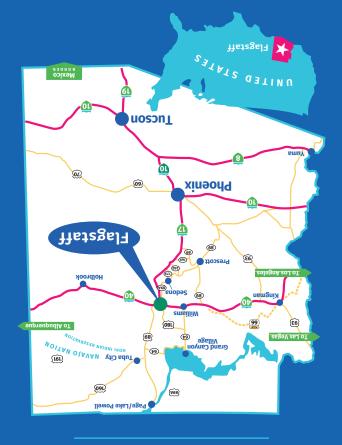

### Distances from Flagstaff

| wolzniW                    | 8  | ٤6  |
|----------------------------|----|-----|
| smailliW                   | 7  | τs  |
| snoba2                     | 8  | St  |
| uosɔn <u>r</u>             |    | す[す |
| Prescott                   |    | 140 |
| AD ,eslegeles, CA          |    | 727 |
| VN ,zegaV zsd              | 7  | 907 |
| Lake Powell/Page           | 9  | 517 |
| Grand Canyon National Park | τ  | 130 |
| Albuquerque, MM            | ٤  | 250 |
| Phoenix                    | 7  | 576 |
| City                       | se | кш  |