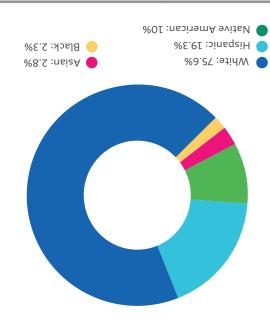

| March     |
| 05.9         | 2.56                       | ۲- | 6T       | 8         | 97       | February  |
| <b>₽</b> S.2 | 2.18                       | 6- | 91       | 9         | 43       | January   |
| moite:       | Precipitation<br>mo sedoni |    | E。<br>FO | c。<br>علا | E。<br>H! | _         |

#### Flagstaff Annual Averages

Latest Snowfall on Record: June 8, 1907 Earliest Snowfall on Record: September 19, 1965 (mɔ čɛ.ð72) səhɔni 8.801 :llsłwon2 launnA əgsrəvA (mo SE.82) sədəni 86.52 :noitatiqiəsi Precipitation: Average Annual Days of Sunshine: 288 days



#### Flagstaff Features

- Over 50 miles of Flagstaff Urban Trails 9069 acres of Municipal Open Space
- Surrounded by National Forest
- Grand Canyon National Park Flagstaff Symphony
- Centurylink Suddenlink &

# DIVERSITY



### QUICK FACTS

%E.44 Bachelor's Degree %2.26 Joodo2 dgiH (Bureau of Labor Statistics Aug. 2018) **%6.E** Unemployment Rate **LL9'05**\$ Median Household Income (July 1 2017 US Census) **SZ6'TZ** Total Population (Buxton Analytics) 000'86 **EWPO** 

### **TAXES**

estate tax in Arizona. inventory and no pay franchise, business ton lliw slaubivibnl Bus sessenisua



1,385 Employees

### **UTILITIES**











133 Employees

220 Employees

**WEBICA** 

421 Employees

GRAND CANYON

## 125 Employees



140 Employees

THE PEAKS

150 Employees

AND AND THERM AND TO THE RANDER OF MORIZON AND THE MORIZON AND THE RANDER OF MORIZON AND THE RANDER OF MORIZON AND THE MORIZON A

514 Employees

2,200 Employees

FLAGSTAFF TOP 20 EMPLOYERS

NOITAN OLAVAN





152 Employees

275 Employees

MORTH COUNT