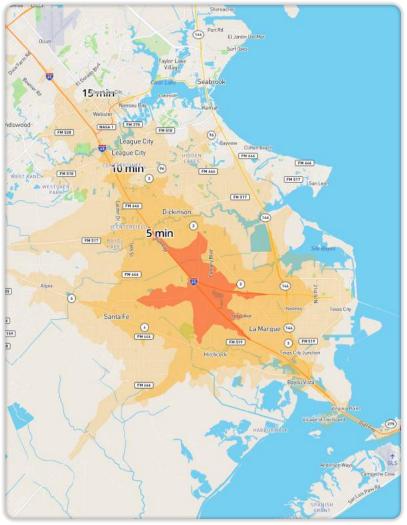

### Demographics (20 Minute Drive Time)

326,861

37.8

\$75,444

\$98,407

122,311

4.01%

### Daytime Population 301,813 (20 Minute Drive Time)