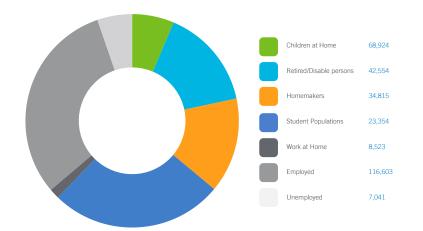

e Peer Analysis, built by Retail Strategies along with our analytics partner (Tetrad), identifies analogue retail nodes within a similar demographic and retail makeup. The Peer Analysis is derived from a 5 or 10 minute drive time from major comparable retail corridors throughout the country. The variables used are population, income, daytime population, market supply and gross leasable area. The following are retail areas that most resemble this core city:

### **Peer Trade Areas**

Shorewood, IL Louisville, KY Summerville, SC Hickory Creek, TX

1401 II Route 59 3706 Diann Marie Rd 1317 N Main St Ste A1 1035 Hickory Creek Blvd Hemet, CA 1231 S Sanderson Ave Highland Village, TX 3060 Justin Rd Houghton Lake, MI 2129 W Houghton Lake Dr

### Daytime Population 301,813 (20 Minute Drive Time)



### **Focus Categories**

The top categories for focused growth in the municipality are pulled from a combination of leakage reports, peer analysis, retail trends and real estate intuition. Although these are the top categories, Retail Strategies' efforts are inclusive beyond the defined list. Let us know how we can help you find a site!



Restaurants





## **Furnishings**

# retail strategies

# LA MARQUE, TEXAS

Market Guide





| DEMOGRAPHIC PROFILE                                                                         | 3 Mile Radius                          | 5 Mile Radius                            | 10 Mile Radi                              |
|---------------------------------------------------------------------------------------------|----------------------------------------