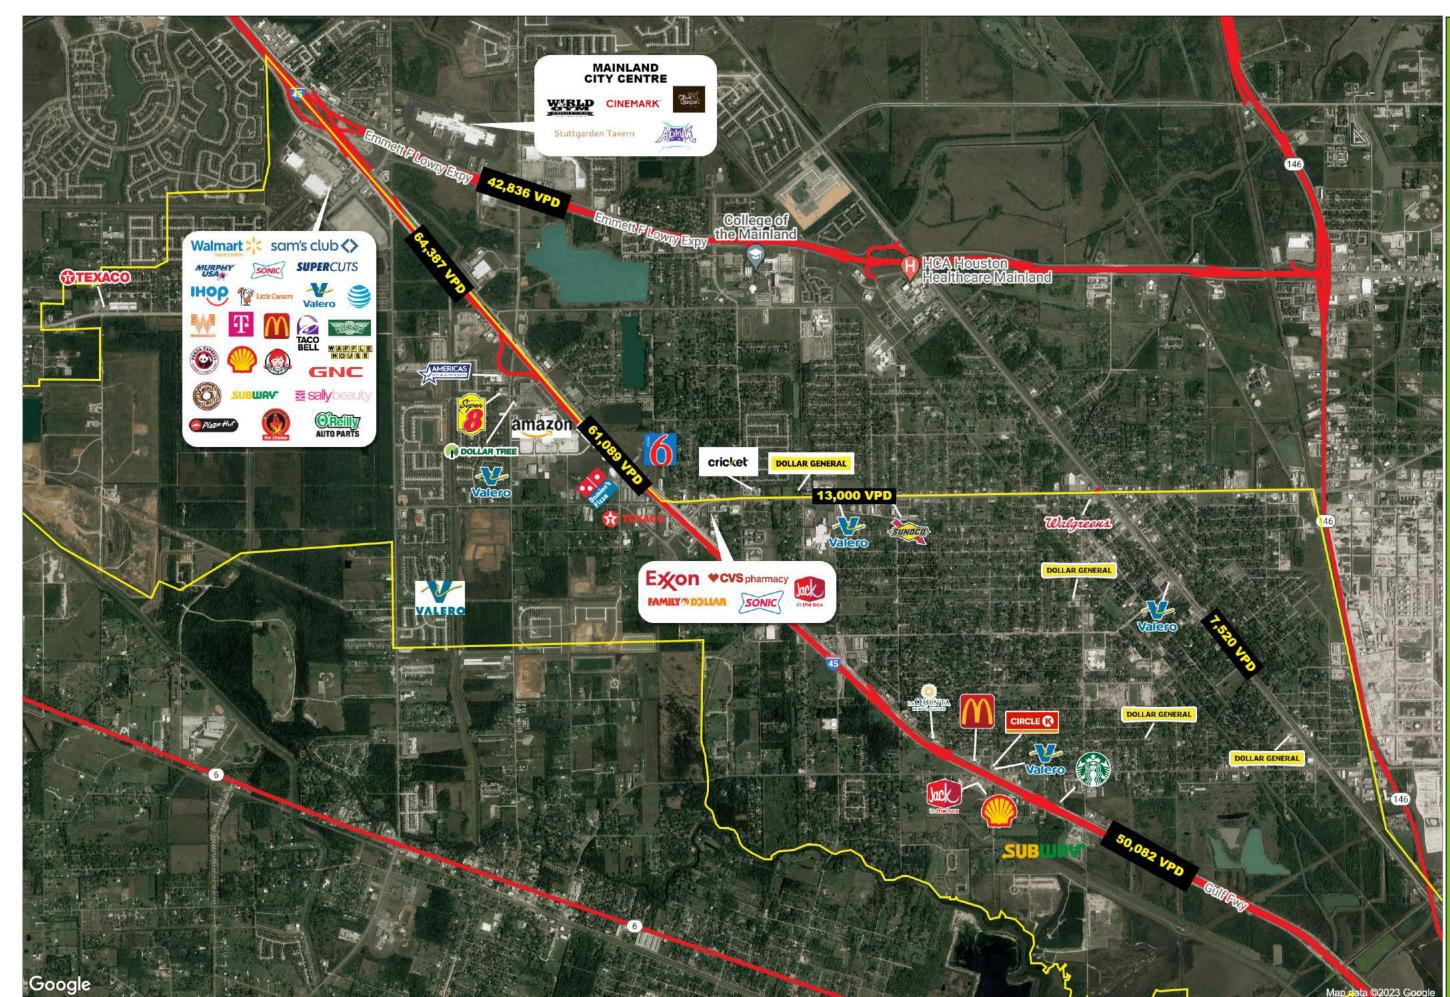

r>208,107<br>\$80,165<br>98,062  |
|                                                                                             | 10 Minute DT                           | 15 Minute DT                             | 20 Minute D                               |
| 2022 Estimated Population<br>Daytime Population<br>Median HH Income<br>Number of Households | 67,768<br>62,379<br>\$67,579<br>25,491 | 163,219<br>141,195<br>\$73,342<br>59,928 | 326,861<br>301,813<br>\$75,444<br>122,311 |
|                                                                                             |                                        |                                          | *Source: STLF                             |

La Marque, TX



Madison Neal 205.903.1067 cell



Megan Jimenez 817.470.5960 cell











# A MARQUE, TEXAS

©2020, SITES USA Inc., Chandler, AZ (480) 491-1112. All Rights Reserved.