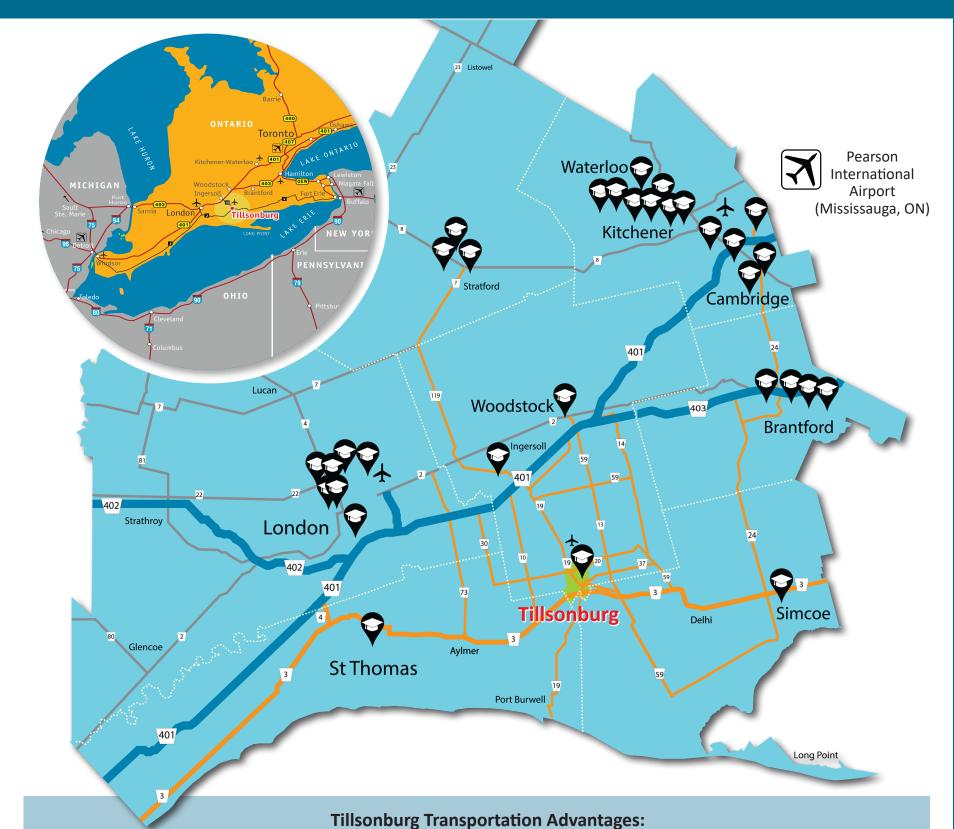

# Transportation Routes & POST SECONDARY SCHOOLS

- Multiple road connections to the 400 series highways, providing reliable route alternatives during periods of highway traffic congestion or closure due to inclement weather
  - Direct access to Highway 3, Highway 19 and Highway 59
- Centrally located within a 2.5 hour drive of 6 border crossings Close proximity to 5 international airports

### **BRANT / BRANTFORD**

Conestoga College 274 Colborne St, Brantford, ON N3T 2L6

Westervelt 39 King George Rd #104, Brantford, ON N3R 5K2

Wilfred Laurier 274 Colborne St, Brantford, ON N3T 2H5

Wilfred Laurier 45 Market St, Brantford, ON N3T 2Z6

#### **CAMBRIDGE**

Conestoga College 850 Fountain St S, Cambridge, ON N3H 0A8

Conestoga College Institute of Technology & Advanced Learning 150 Main St, Suite 402, Cambridge, ON N1R 6P9

Herzing College 45 Commerce Ct, Cambridge, ON N3C 4P7

University of Waterloo Architecture Campus 7 Melville St S, Cambridge, ON N1S 2H4

# **INGERSOLL**

Conestoga College, Ingersoll Skills Training Centre 420 Thomas St, Ingersoll, ON N5C 3J7

#### **KITCHENER / WATERLOO**

Conestoga College 299 Doon Valley Dr, Kitchener, ON N2G 4M4

Conestoga College 49 Frederick St, Kitchener, ON N2H 6M7

Conestoga College 108 University Ave, Waterloo, ON N2J 2W2

Liaison College of Culinary Arts - Kitchener Campus 50 Ottawa St S Unit 109, Kitchener, ON N2G 3S7

McMaster University 10b Victoria St S, Kitchener, ON N2G 1C5

University of Waterloo 200 University Ave W, Waterloo, ON N2L 3G1

Wilfred Laurier 75 University Ave W, Waterloo, ON N2L 3C5

Wilfred Laurier 120 Duke St W, Kitchener, ON N2H 6P6

#### **KITCHENER / WATERLOO (CON'T)**

Westervelt College 248 Stirling Ave S #14, Kitchener, ON N2G 4L1

#### LONDON

Fanshawe College 1001 Fanshawe College Blvd, London ON N5Y 5R6

Fanshawe College Digital Arts 137 Dundas St, London, ON N6A 1E9

Fanshawe College South Campus 1060 Wellington Rd, London, ON N6E 3W5

Huron University College 1349 Western Rd, London, ON N6G 1H3

Kings University College 266 Epworth Ave, London, ON N6A 2M3

Western University 1151 Richmond St, London, ON N6A 3K7

Westervelt College 303 Richmond St, Unit 100, London ON N6B 2H8

## ST. THOMAS

Fanshawe College 120 Bill Martyn Parkway, St. Thomas, ON, N5R 6A7

#### **SIMCOE**

Fanshawe College 634 Ireland Rd, Simcoe, ON N3Y 4K8

## **STRATFORD**

Conestoga College 130 Younge St, Stratford, ON N5A 2Y6

Fanshawe College 240 Oakdale Ave, Stratford, ON, Canada, N5A 7W2

University of Waterloo 125 St Patrick St, Stratford, ON N5A 0C1

## **TILLSONBURG**

Fanshawe College 96 Tillson Ave, Tillsonburg, ON N4G 3A1

#### **WOODSTOCK**

Fanshawe College 369 Finkle St, Woodstock, ON, N4V 1A3