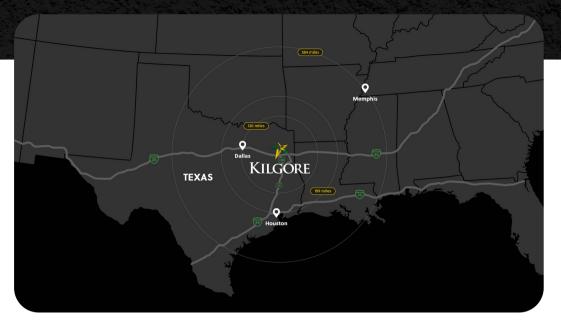

## **COMMERCIAL AIR TRAVEL**

EAST TEXAS REGIONAL AIRPORT

12 MINUTES

DALLAS LOVE FIELD

2 HOURS 13 MINUTES

SHREVEPORT REGIONAL AIRPORT

**57 MINUTES** 

DFW INTERNATIONAL AIRPORT

2 HOURS 20 MINUTES