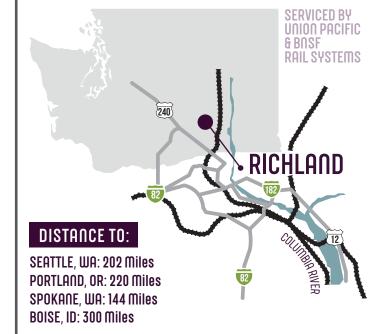

# RICHLAND WASHINGTON

**POPULATION** 

INCORPORATED AS A FIRST CLASS CITY OF RICHLAND 7/15/1958

1.97% GROWTH RATE (2021)

Oth LARGEST CITY RANKED BY POPULATION

**TEDIAN INCOM** 



ALONG WITH LOS ALAMOS, NM & OAK RIDGE. TO

## **PARKS & PUBLIC FACILITIES**

TOTALING 2334.27 ACRES



**RIVERFRONTS** 

8.5 MILES

OF YAKIMA RIVER RIVERFRONT

OF COLUMBIA RIVER RIVERFRONT



### PRINCIPAL EMPLOYERS



BATTELLE/PNNL



KADLEC REGIONAL MEDICAL CENTER



LAMB WESTON



WASHINGTON RIVER PROTECTION SOLUTIONS



RICHLAND SCHOOL DISTRICT



BECHTEL NATIONAL INC.

# **TOP 5 INDUSTRIES**

### LOCAL AIRPORTS

TRI-CITIES AIRPORT (PSC) 4TH LARGEST COMMERCIAL IN WA

RICHLAND AIPORT REGIONAL BUSINESS AVIATION



# **ENERGY SERVICES**

**27,932** E

CUSTOMER ENERGY USE (2017)

RESOURCES

- FOOD PROCESSING ENERGY

  - R&D LAB MANUFACTURING MEDICAL