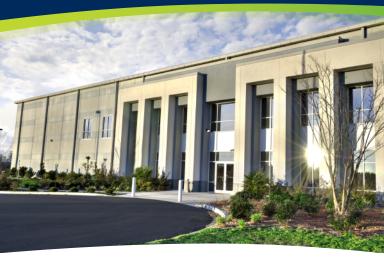

- New 260-acre Industrial Park: Toombs Corporate Center at U.S. Hwy 1 in Lyons, GA. Located 13 miles south of I-16 and less than 90 minutes to major East/West and North/South transport corridors as well as global markets via the Port of Savannah.
- The 100,000 sq ft Toombs Corporate Speculative Building is located on a 14-acre site, features a 30 ft eave height and is expandable to 300,000 sq ft.
- Competitive local & state incentive programs
- Excellent highway, rail & air transportation
- Modern utilities & telecommunications
- Diverse, highly skilled workforce
- Abundance of natural resources
- Access to global markets
- Non-union environment
- Excellent quality of life