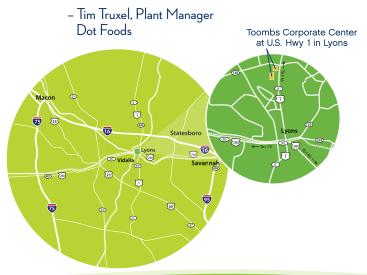

## Locating a port-dependent company in Toombs County can be the best option for you.

Let us show you how the Toombs Corporate Center at U.S. Hwy. 1 in Lyons, GA – or any of our other sweet spots<sup>™</sup> – will help lower labor costs and provide more affordable building options that outweigh transportation costs issues.

- New 260-acre Industrial Park: Toombs Corporate Center at U.S. Hwy 1 in Lyons, GA. Located 13 miles south of I-16 and less than 90 minutes to major East/West and North/South transport corridors as well as global markets via the Port of Savannah.
- The 100,000 sq ft Toombs Corporate Speculative Building is located on a 14-acre site, features a 30 ft eave height and is expandable to 300,000 sq ft.
- Competitive local & state incentive programs
- Excellent highway, rail & air transportation
- Modern utilities & telecommunications
- Diverse, highly skilled workforce
- Abundance of natural resources
- Access to global markets
- Non-union environment
- Excellent quality of life