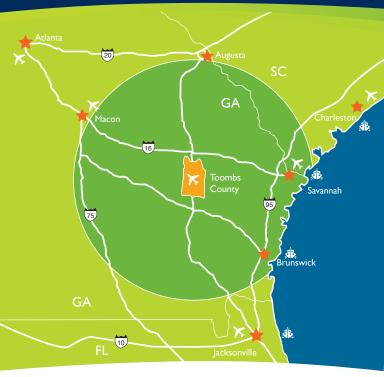

## Locating a port-dependent company in Toombs County can be the best option for you.

Let us show you how the Toombs Corporate Center at U.S. Hwy. 1 in Lyons, GA – or any of our other sweet spots<sup>™</sup> – will help lower labor costs and provide more affordable building options that outweigh transportation costs issues.

- New 260-acre Industrial Park: Toombs Corporate Center at U.S. Hwy 1 in Lyons, GA. Located 13 miles south of I-16 and less than 90 minutes to major East/West and North/South transport corridors as well as global markets via the Port of Savannah.
- The 100,000 sq ft Toombs Corporate Speculative Building is located on a 14-acre site, features a 30 ft eave height and is expandable to 300,000 sq ft.
- Competitive local & state incentive programs
- Excellent highway, rail & air transportation
- Modern utilities & telecommunications
- Diverse, highly skilled workforce
- Abundance of natural resources
- Access to global markets
- Non-union environment
- Excellent quality of life