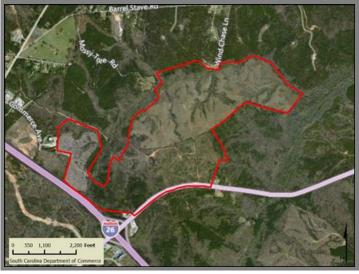

**County** Laurens

**Municipality** City

**Zoning** Partially in I-1

**Tax Map ID** 692-00-001, 901-35-01-004

Park Status Clinton 26 Commerce Park: North

**Location** 20100 SC Hwy 7220101 SC Hwy 72Clinton,

**Sale Price** \$20,000 to \$30,000

Details

Total Site Acreage730.92Developable Acreage349.50

Additional Acreage

Available

Minimum Divisible Acreage 55.00

Max Contiguous

Developable Site

Maximum Building Size Undetermined

Site Improvements Partially Cleared
Elevation Range 440' to 603'

Primary Soil Type Complex

SC Certification Program Certified Park

**Due Diligence** 

Cultural Resource Completed