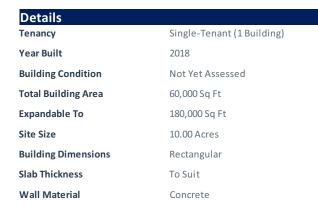

| Available Space Information Clinton 26 60K Spec Building |                |                     |                  |  |  |
|----------------------------------------------------------|----------------|---------------------|------------------|--|--|
| Available Area                                           | 60,000 Sq Ft   | Minimum Area        | Not Subdividable |  |  |
| Office Area                                              | None Present   | Heated Area         | To Suit          |  |  |
| Air Conditioned Area                                     | To Suit        | Fire Suppression    | To Suit - 0%     |  |  |
| Lighting                                                 | To Suit        | Clear Height Range  | 32' - 34'        |  |  |
| Drive-In Doors                                           | 1              | Dock Doors          | 2                |  |  |
| Approximate Auto Space                                   | 100            | Approximate Trailer | 15               |  |  |
| Parking                                                  |                | Parking             |                  |  |  |
| Most Recent Use                                          | Never Occupied |                     |                  |  |  |