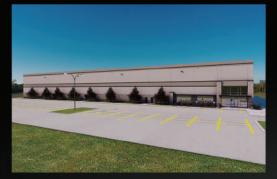

# SYNERGY BUSINESS CENTER

- Interstate Location
- Warehouse and Manufacturing Space
- 30 ft. Ceiling Height
- 175 Parking Spaces
- 3 Loading Docks