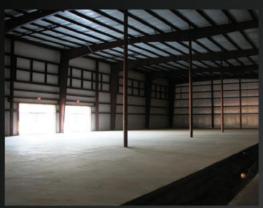

## Virtual Building

105,000 SF Build to Suit for Sale or Lease

- Interstate Location
- 45 Acres
- Pre-Designed for Faster Completion
- Finish to Suit Specifications
- Direct Incentives Available

# SYNERGY BUSINESS CENTER

- Interstate Location
- Warehouse and Manufacturing Space
- 30 ft. Ceiling Height
- 175 Parking Spaces
- 3 Loading Docks